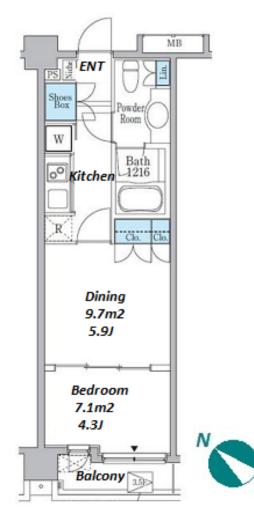

Transaction Type: Intermediate Agent Fee: 1 month + tax

Website: www.houserep-tokyo.com

| Lease Conditions      |                                                                                                                                                                                                   |                          |         |
|-----------------------|---------------------------------------------------------------------------------------------------------------------------------------------------------------------------------------------------|--------------------------|---------|
| LAYOUT                | 1 BR                                                                                                                                                                                              |                          |         |
| SIZE                  | 31.42 m <sup>2</sup> /338.2 ft <sup>2</sup>                                                                                                                                                       |                          |         |
| RENT                  | JPY 198,000 / month                                                                                                                                                                               |                          |         |
| <b>Management Fee</b> | JPY10,000/month                                                                                                                                                                                   |                          |         |
| Deposit               | 1 month Key Money -                                                                                                                                                                               |                          |         |
| Lease Term            | Standard lease for 24 months                                                                                                                                                                      |                          |         |
| Available             | Now                                                                                                                                                                                               |                          |         |
| Renewal Fee           | 1 month                                                                                                                                                                                           |                          |         |
| Agent Fee             | 1 month + tax                                                                                                                                                                                     |                          |         |
| Other Info            | Key Replacement Fee: JPY20,000 Tax not included / Guarantor Company: TBC / Free rent / Auto lock / Air-Con / Separated Toilet / Balcony / Penalty Fee for Early Cancellation / CS/CATV / Flooring |                          |         |
| Building Information  |                                                                                                                                                                                                   |                          |         |
| Completion            | Nov, 2003                                                                                                                                                                                         | Earthquake<br>Resistance | New     |
| Structure             | SRC, 10 floors above and 1 basement floors                                                                                                                                                        |                          |         |
| Car Parking           | TBC                                                                                                                                                                                               |                          |         |
| Bicycle Parking       | JPY200 + tax / month                                                                                                                                                                              |                          |         |
| Music<br>Instrument   | -                                                                                                                                                                                                 | Pet                      | Allowed |
| Facilities            | Motorcycle Parking (TBC) / Within 20 min to<br>Roppongi by train / Near Large Parks / Delivery<br>box / Elevator / Security                                                                       |                          |         |