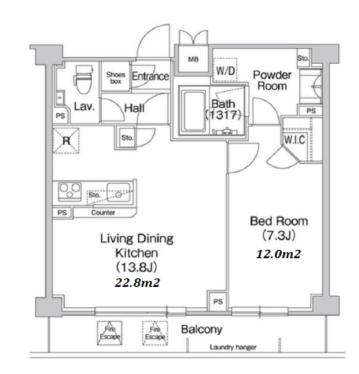

 $\label{eq:Transaction} Type: Intermediate \\ Agent Fee: 1 month + tax$ 

Website: www.houserep-tokyo.com

| Lease Conditions     |                                                                                                                                                                                                                                               |  |
|----------------------|-----------------------------------------------------------------------------------------------------------------------------------------------------------------------------------------------------------------------------------------------|--|
| LAYOUT               | 1 BR                                                                                                                                                                                                                                          |  |
| SIZE                 | 50.34 m <sup>2</sup> /541.85 ft <sup>2</sup>                                                                                                                                                                                                  |  |
| RENT                 | JPY 232,000 / month                                                                                                                                                                                                                           |  |
| Management Fee       | JPY8,000/month                                                                                                                                                                                                                                |  |
| Deposit              | 2 months Key Money -                                                                                                                                                                                                                          |  |
| Lease Term           | Standard lease for 24 months                                                                                                                                                                                                                  |  |
| Available            | Now                                                                                                                                                                                                                                           |  |
| Renewal Fee          | 1 month                                                                                                                                                                                                                                       |  |
| Agent Fee            | 1 month + tax                                                                                                                                                                                                                                 |  |
| Other Info           | Key Replacement Fee : JPY20,000 Tax not included / Guarantor Company : TBC / No Key Money / Auto lock / Air-Con / Separated Toilet / Balcony / Internet (Extra Charge) / Penalty Fee for Early Cancellation / Flooring / Bathroom dryer / WIC |  |
| Building Information |                                                                                                                                                                                                                                               |  |