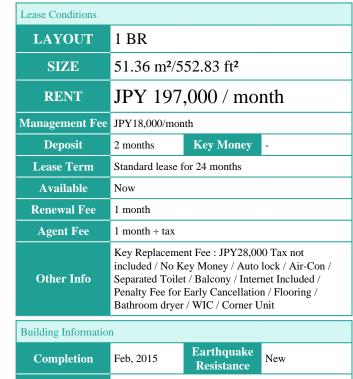

Pet

Motorcycle Parking (JPY5,000/month) / Delivery

Structure

Car Parking
Bicycle Parking

Music

**Instrument** 

**Facilities** 

N/A

extra charge

box / Elevator

\*The actual Layout & Size may differ slightly from this floor plans & pictures.

#301, 1-4-15, Hiroo, Shibuya-ku, Tokyo 150-0012, Japan +81 (0)3 6427 5860 inquiry@houserep-tokyo.com

 $\label{eq:Transaction Type : Intermediate} \\ Agent Fee: 1 month + tax$ 

Website: www.houserep-tokyo.com

Remarks

Renters Insuarance : Required