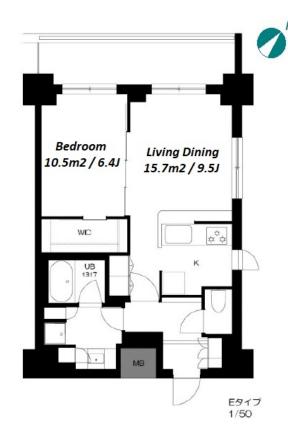

extra charge

box / Elevator

\*The actual Layout & Size may differ slightly from this floor plans & pictures.

#301, 1-4-15, Hiroo, Shibuya-ku, Tokyo 150-0012, Japan +81 (0)3 6427 5860 inquiry@houserep-tokyo.com