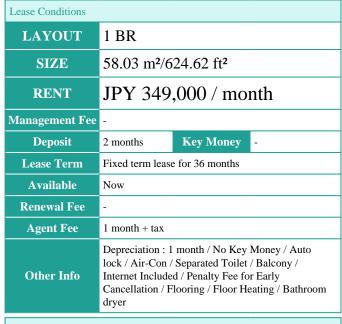

\*The actual Layout & Size may differ slightly from this floor plans & pictures.

#301, 1-4-15, Hiroo, Shibuya-ku, Tokyo 150-0012, Japan +81 (0)3 6427 5860 inquiry@houserep-tokyo.com

 $\label{eq:Transaction} Type: Intermediate \\ Agent Fee: 1 month + tax$ 

Website: www.houserep-tokyo.com

Renters Insuarance : Required / Pet:additional deposit ( 1 month )