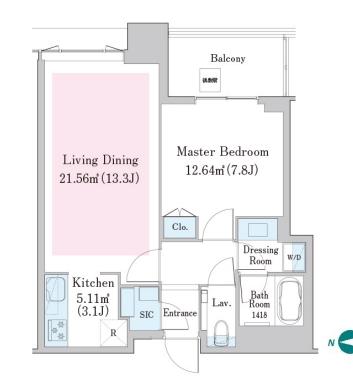

1 BR **LAYOUT** 54.02 m<sup>2</sup>/581.46 ft<sup>2</sup> SIZE JPY 344,000 / month RENT **Management Fee Deposit** 2 months **Key Money Lease Term** Fixed term lease for 36 months Available Now Renewal Fee 1 month + tax**Agent Fee** Depreciation: 1 month / No Key Money / Air-Con / Separated Toilet / Balcony / Internet Included / Other Info Penalty Fee for Early Cancellation / Floor Heating / Bathroom dryer **Building Information** Earthquake Feb, 2024 New Completion

\*The actual Layout & Size may differ slightly from this floor plans & pictures.