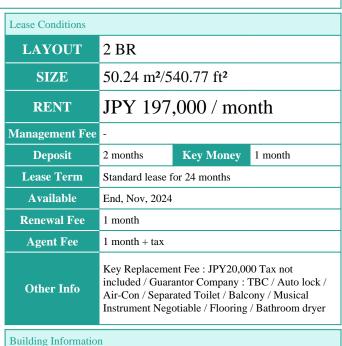

## Stylish Mid Rise Apt. in Higashinakano

| Completion          | Jan, 2015                                                                          | Resistance | New |
|---------------------|------------------------------------------------------------------------------------|------------|-----|
| Structure           | RC, 10 floors above                                                                |            |     |
| Car Parking         | JPY30,000 + tax / month                                                            |            |     |
| Bicycle Parking     | for 1 space ( Included )                                                           |            |     |
| Music<br>Instrument | Negotiable                                                                         | Pet        | N/A |
| Facilities          | Motorcycle Parking (TBC) / Near Large Parks /<br>Janitor / Delivery box / Elevator |            |     |

Renters Insuarance : Required

Remarks

\*The actual Layout & Size may differ slightly from this floor plans & pictures

HouseRep Tokyo Inc. ハウスレップトーキョー株式会社

 $\label{eq:Transaction Type : Intermediate} Transaction Type : Intermediate \\ Agent Fee: 1 month + tax$ 