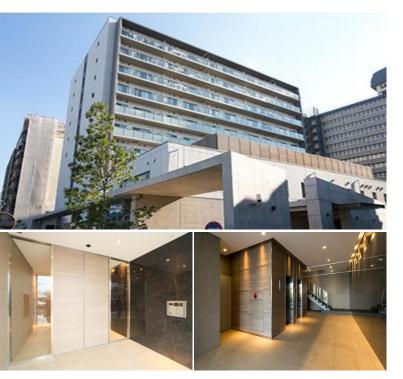

## Stylish Mid Rise Apt. in Higashinakano

| Completion          | Jan, 2015                                                                          | Resistance | New |
|---------------------|------------------------------------------------------------------------------------|------------|-----|
| Structure           | RC, 10 floors above                                                                |            |     |
| Car Parking         | JPY30,000 + tax / month                                                            |            |     |
| Bicycle Parking     | for 1 space ( Included )                                                           |            |     |
| Music<br>Instrument | Negotiable                                                                         | Pet        | N/A |
| Facilities          | Motorcycle Parking (TBC) / Near Large Parks /<br>Janitor / Delivery box / Elevator |            |     |