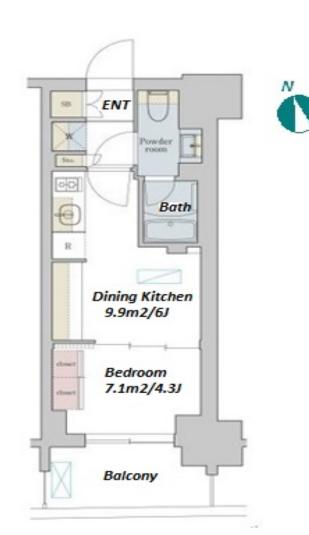

Website: www.houserep-tokyo.com

| Lease Conditions      |                                                                                                                                                                                                             |                          |         |
|-----------------------|-------------------------------------------------------------------------------------------------------------------------------------------------------------------------------------------------------------|--------------------------|---------|
| LAYOUT                | 1 BR                                                                                                                                                                                                        |                          |         |
| SIZE                  | 25.11 m <sup>2</sup> /270.28 ft <sup>2</sup>                                                                                                                                                                |                          |         |
| RENT                  | JPY 121,000 / month                                                                                                                                                                                         |                          |         |
| <b>Management Fee</b> | JPY10,000/month                                                                                                                                                                                             |                          |         |
| Deposit               | 2 months                                                                                                                                                                                                    | Key Money                | -       |
| Lease Term            | Standard lease for 24 months                                                                                                                                                                                |                          |         |
| Available             | End, Nov, 2024                                                                                                                                                                                              |                          |         |
| Renewal Fee           | 1 month                                                                                                                                                                                                     |                          |         |
| Agent Fee             | 1 month + tax                                                                                                                                                                                               |                          |         |
| Other Info            | Key Replacement Fee: JPY25,000 Tax not included / Guarantor Company: TBC / No Key Money / Auto lock / Air-Con / Separated Toilet / Balcony / Penalty Fee for Early Cancellation / Flooring / Bathroom dryer |                          |         |
| Building Information  |                                                                                                                                                                                                             |                          |         |
| Completion            | Mar, 2022                                                                                                                                                                                                   | Earthquake<br>Resistance | New     |
| Structure             | RC, 12 floors above                                                                                                                                                                                         |                          |         |
| Car Parking           | N/A                                                                                                                                                                                                         |                          |         |
| Bicycle Parking       | extra charge                                                                                                                                                                                                |                          |         |
| Music<br>Instrument   | -                                                                                                                                                                                                           | Pet                      | Allowed |
| Facilities            | Motorcycle Parking (TBC) / Delivery box / Elevator / Security / Close to Station / 24h Garbage                                                                                                              |                          |         |