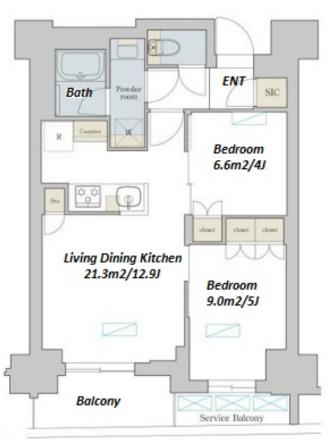

#301, 1-4-15, Hiroo, Shibuya-ku, Tokyo 150-0012, Japan +81 (0)3 6427 5860 inquiry@houserep-tokyo.com

Transaction Type: Intermediate Agent Fee: 1 month + tax

Website: www.houserep-tokyo.com

| Lease Conditions      |                                                                                                                                                                                                             |                          |     |
|-----------------------|-------------------------------------------------------------------------------------------------------------------------------------------------------------------------------------------------------------|--------------------------|-----|
| LAYOUT                | 2 BR                                                                                                                                                                                                        |                          |     |
| SIZE                  | 50.08 m <sup>2</sup> /539.05 ft <sup>2</sup>                                                                                                                                                                |                          |     |
| RENT                  | JPY 230,000 / month                                                                                                                                                                                         |                          |     |
| <b>Management Fee</b> | JPY15,000/month                                                                                                                                                                                             |                          |     |
| Deposit               | 2 months                                                                                                                                                                                                    | Key Money                | -   |
| Lease Term            | Standard lease for 24 months                                                                                                                                                                                |                          |     |
| Available             | Now                                                                                                                                                                                                         |                          |     |
| Renewal Fee           | 1 month                                                                                                                                                                                                     |                          |     |
| Agent Fee             | 1 month + tax                                                                                                                                                                                               |                          |     |
| Other Info            | Key Replacement Fee: JPY25,000 Tax not included / Guarantor Company: TBC / No Key Money / Auto lock / Air-Con / Separated Toilet / Balcony / Penalty Fee for Early Cancellation / Flooring / Bathroom dryer |                          |     |
| Building Information  |                                                                                                                                                                                                             |                          |     |
| Completion            | Mar, 2022                                                                                                                                                                                                   | Earthquake<br>Resistance | New |
| Structure             | RC, 12 floors above                                                                                                                                                                                         |                          |     |
| Car Parking           | N/A                                                                                                                                                                                                         |                          |     |