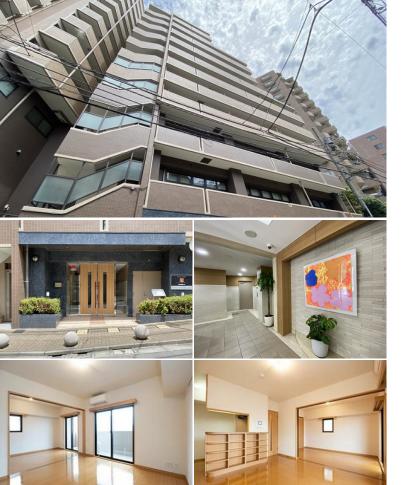

FOR RENT Property ID No.:157276 HOUSEREP TOKYO INC. Website: www.houserep-tokyo.com

**Property** Name

Address

THE HOMES AOBADAI

Unit No. **TYPE** 1001 Apt.

Access

Shinnsenn Station on Keio Inokashira Line (5 min) Shibuya Station on JR Yamanote Line (15 min)

4-1-10, Aobadai, Meguro-Ku, Tokyo

## 5min walk to station, Shibuya Sta. within 15min walk

\*The actual Layout & Size may differ slightly from this floor plans & pictures.

inquiry@houserep-tokyo.com

+81 (0)3 6427 5860

Transaction Type: Intermediate Agent Fee: 1 month + tax

Website: www.houserep-tokyo.com

| Lease Conditions      |                                                                                                                                                                                                     |                          |            |
|-----------------------|-----------------------------------------------------------------------------------------------------------------------------------------------------------------------------------------------------|--------------------------|------------|
| LAYOUT                | 2 BR                                                                                                                                                                                                |                          |            |
| SIZE                  | 55.62 m <sup>2</sup> /598.68 ft <sup>2</sup>                                                                                                                                                        |                          |            |
| RENT                  | JPY 235,000 / month                                                                                                                                                                                 |                          |            |
| <b>Management Fee</b> | JPY10,000/month                                                                                                                                                                                     |                          |            |
| Deposit               | 2 months                                                                                                                                                                                            | Key Money                | 1.5 months |
| Lease Term            | Standard lease for 24 months                                                                                                                                                                        |                          |            |
| Available             | End, Oct, 2024                                                                                                                                                                                      |                          |            |
| Renewal Fee           | 1 month                                                                                                                                                                                             |                          |            |
| Agent Fee             | 1 month + tax                                                                                                                                                                                       |                          |            |
| Other Info            | Key Replacement Fee: JPY20,000 Tax not included / Auto lock / Air-Con / Separated Toilet / Balcony / Penalty Fee for Early Cancellation / Musical Instrument Negotiable / Flooring / Bathroom dryer |                          |            |
| Building Information  |                                                                                                                                                                                                     |                          |            |
| Completion            | Mar, 2001                                                                                                                                                                                           | Earthquake<br>Resistance | New        |
| Structure             | SRC, 13 floors above and 1 basement floors                                                                                                                                                          |                          |            |
| Car Parking           | JPY45,000 + tax / month                                                                                                                                                                             |                          |            |
| Bicycle Parking       | for 1 space ( Included )                                                                                                                                                                            |                          |            |
| Music<br>Instrument   | Negotiable                                                                                                                                                                                          | Pet                      | N/A        |
| Facilities            | Janitor / Delivery box / Elevator / Close to Station                                                                                                                                                |                          |            |