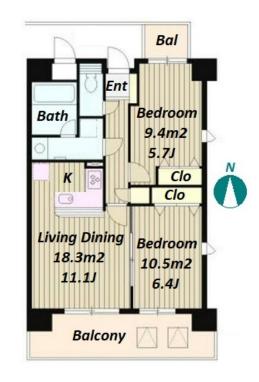

Website: www.houserep-tokyo.com

| Lease Conditions      |                                                                                                                                                                                                     |                          |            |
|-----------------------|-----------------------------------------------------------------------------------------------------------------------------------------------------------------------------------------------------|--------------------------|------------|
| LAYOUT                | 2 BR                                                                                                                                                                                                |                          |            |
| SIZE                  | 55.62 m <sup>2</sup> /598.68 ft <sup>2</sup>                                                                                                                                                        |                          |            |
| RENT                  | JPY 235,000 / month                                                                                                                                                                                 |                          |            |
| <b>Management Fee</b> | JPY10,000/month                                                                                                                                                                                     |                          |            |
| Deposit               | 2 months                                                                                                                                                                                            | Key Money                | 1.5 months |
| Lease Term            | Standard lease for 24 months                                                                                                                                                                        |                          |            |
| Available             | End, Oct, 2024                                                                                                                                                                                      |                          |            |
| Renewal Fee           | 1 month                                                                                                                                                                                             |                          |            |
| Agent Fee             | 1 month + tax                                                                                                                                                                                       |                          |            |
| Other Info            | Key Replacement Fee: JPY20,000 Tax not included / Auto lock / Air-Con / Separated Toilet / Balcony / Penalty Fee for Early Cancellation / Musical Instrument Negotiable / Flooring / Bathroom dryer |                          |            |
| Building Information  |                                                                                                                                                                                                     |                          |            |
| Completion            | Mar, 2001                                                                                                                                                                                           | Earthquake<br>Resistance | New        |
| Structure             | SRC, 13 floors above and 1 basement floors                                                                                                                                                          |                          |            |
| Car Parking           | JPY45,000 + tax / month                                                                                                                                                                             |                          |            |
| Bicycle Parking       | for 1 space ( Included )                                                                                                                                                                            |                          |            |
| Music<br>Instrument   | Negotiable                                                                                                                                                                                          | Pet                      | N/A        |
| Facilities            | Janitor / Delivery box / Elevator / Close to Station                                                                                                                                                |                          |            |