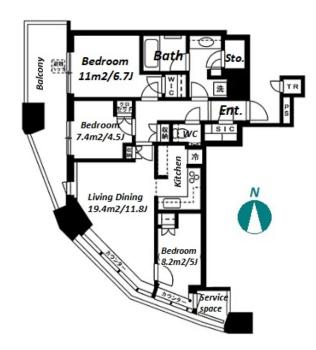

Website: www.houserep-tokyo.com

| Lease Conditions     |                                                                                                                                                                 |                          |         |
|----------------------|-----------------------------------------------------------------------------------------------------------------------------------------------------------------|--------------------------|---------|
| LAYOUT               | 3 BR                                                                                                                                                            |                          |         |
| SIZE                 | 76.68 m <sup>2</sup> /825.37 ft <sup>2</sup>                                                                                                                    |                          |         |
| RENT                 | JPY 350,000 / month                                                                                                                                             |                          |         |
| Management Fee       | -                                                                                                                                                               |                          |         |
| Deposit              | 2 months                                                                                                                                                        | Key Money                | 1 month |
| Lease Term           | Standard lease for 24 months                                                                                                                                    |                          |         |
| Available            | Now                                                                                                                                                             |                          |         |
| Renewal Fee          | 1 month                                                                                                                                                         |                          |         |
| Agent Fee            | 1 month + tax                                                                                                                                                   |                          |         |
| Other Info           | Guarantor Company: TBC / Auto lock / Air-Con /<br>Separated Toilet / Balcony / Internet Included / No<br>Smoking / Flooring / Floor Heating / Bathroom<br>dryer |                          |         |
| Building Information |                                                                                                                                                                 |                          |         |
| Completion           | Nov, 2017                                                                                                                                                       | Earthquake<br>Resistance | New     |
| Structure            | RC, 53 floors above                                                                                                                                             |                          |         |