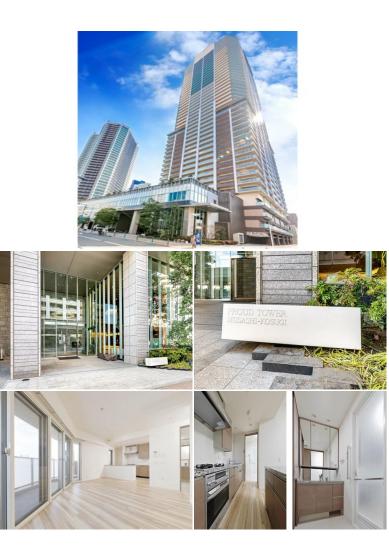

| FOR RENTProperty ID No. :157259                            |                         |                                |                                     |                                                    | HOUSEREP TOKYO INC. Website : www.houserep-tokyo.com                                                 |  |  |
|------------------------------------------------------------|-------------------------|--------------------------------|-------------------------------------|----------------------------------------------------|------------------------------------------------------------------------------------------------------|--|--|
| roperty PROUD TOWER MUSASHI-                               |                         | Unit No.                       | ТҮРЕ                                |                                                    |                                                                                                      |  |  |
| KOSUGI                                                     |                         | 4001                           | Apt.                                | Access                                             | Musashi-kosugi Station on Toyoko Line (4 min)<br>Musashi-kosugi Station on Tokyu Meguro Line (4 min) |  |  |
| 3-1501-2, Kosugimachi, Nakahara-Ku, Kawasaki-Shi, Kanagawa |                         |                                | 'a                                  |                                                    |                                                                                                      |  |  |
|                                                            | PROUD TOWER I<br>KOSUGI | PROUD TOWER MUSASHI-<br>KOSUGI | PROUD TOWER MUSASHI-<br>KOSUGI 4001 | PROUD TOWER MUSASHI-<br>KOSUGIUnit No.TYPE4001Apt. | PROUD TOWER MUSASHI-<br>KOSUGIUnit No.TYPE4001Apt.Access                                             |  |  |

Transaction Type : Intermediate Agent Fee : 1 month + tax

Website : www.houserep-tokyo.com

| Lease Conditions |                                                                                                                                                                                                                                                             |           |         |  |  |
|------------------|-------------------------------------------------------------------------------------------------------------------------------------------------------------------------------------------------------------------------------------------------------------|-----------|---------|--|--|
| LAYOUT           | 3 BR                                                                                                                                                                                                                                                        |           |         |  |  |
| SIZE             | 72.89 m <sup>2</sup> /784.58 ft <sup>2</sup>                                                                                                                                                                                                                |           |         |  |  |
| RENT             | JPY 350,000 / month                                                                                                                                                                                                                                         |           |         |  |  |
| Management Fee   | JPY20,000/month                                                                                                                                                                                                                                             |           |         |  |  |
| Deposit          | 2 months                                                                                                                                                                                                                                                    | Key Money | 1 month |  |  |
| Lease Term       | Standard lease for 24 months                                                                                                                                                                                                                                |           |         |  |  |
| Available        | Early, Nov, 2024                                                                                                                                                                                                                                            |           |         |  |  |
| Renewal Fee      | 1 month                                                                                                                                                                                                                                                     |           |         |  |  |
| Agent Fee        | 1 month + tax                                                                                                                                                                                                                                               |           |         |  |  |
| Other Info       | Key Replacement Fee : JPY40,000 Tax not<br>included / Guarantor Company : TBC / Auto lock /<br>Air-Con / Separated Toilet / Balcony / Penalty Fee<br>for Early Cancellation / Flooring / Floor Heating /<br>Dishwasher / Bathroom dryer / WIC / Corner Unit |           |         |  |  |

## **Building Information** Earthquake Nov, 2014 Completion New Resistance Structure RC, 45 floors above and 1 basement floors **Car Parking** TBC **Bicycle Parking** TBC Music Pet Negotiable Instrument Motorcycle Parking (TBC) / Janitor / Delivery box / Elevator / Security / Close to Station / 24h Garbage Facilities Drop-off / High-rise Remarks