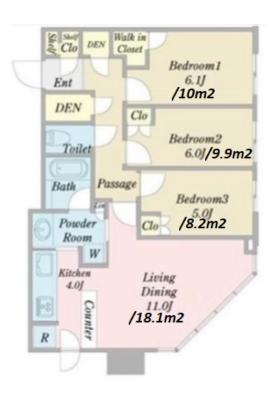

|  | *The actual Layout & | & Size may | differ slightly | from this | floor plans & p | victures. |
|--|----------------------|------------|-----------------|-----------|-----------------|-----------|
|--|----------------------|------------|-----------------|-----------|-----------------|-----------|

Transaction Type : Intermediate Agent Fee : 1 month + tax

Website : www.houserep-tokyo.com

| Lease Conditions |                                                                                                                                                                                                                                                             |           |         |  |  |
|------------------|-------------------------------------------------------------------------------------------------------------------------------------------------------------------------------------------------------------------------------------------------------------|-----------|---------|--|--|
| LAYOUT           | 3 BR                                                                                                                                                                                                                                                        |           |         |  |  |
| SIZE             | 72.89 m <sup>2</sup> /784.58 ft <sup>2</sup>                                                                                                                                                                                                                |           |         |  |  |
| RENT             | JPY 350,000 / month                                                                                                                                                                                                                                         |           |         |  |  |
| Management Fee   | JPY20,000/month                                                                                                                                                                                                                                             |           |         |  |  |
| Deposit          | 2 months                                                                                                                                                                                                                                                    | Key Money | 1 month |  |  |
| Lease Term       | Standard lease for 24 months                                                                                                                                                                                                                                |           |         |  |  |
| Available        | Early, Nov, 2024                                                                                                                                                                                                                                            |           |         |  |  |
| Renewal Fee      | 1 month                                                                                                                                                                                                                                                     |           |         |  |  |
| Agent Fee        | 1 month + tax                                                                                                                                                                                                                                               |           |         |  |  |
| Other Info       | Key Replacement Fee : JPY40,000 Tax not<br>included / Guarantor Company : TBC / Auto lock /<br>Air-Con / Separated Toilet / Balcony / Penalty Fee<br>for Early Cancellation / Flooring / Floor Heating /<br>Dishwasher / Bathroom dryer / WIC / Corner Unit |           |         |  |  |