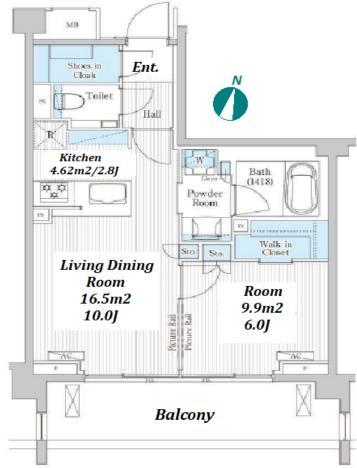

Transaction Type : Intermediate Agent Fee: 1 month + tax

Website: www.houserep-tokyo.com

| Lease Conditions      |                                                                                                                                                                                                             |                          |          |
|-----------------------|-------------------------------------------------------------------------------------------------------------------------------------------------------------------------------------------------------------|--------------------------|----------|
| LAYOUT                | 1 BR                                                                                                                                                                                                        |                          |          |
| SIZE                  | 47.81 m <sup>2</sup> /514.62 ft <sup>2</sup>                                                                                                                                                                |                          |          |
| RENT                  | JPY 290,000 / month                                                                                                                                                                                         |                          |          |
| <b>Management Fee</b> | JPY10,000/month                                                                                                                                                                                             |                          |          |
| Deposit               | 2 months                                                                                                                                                                                                    | Key Money                | 2 months |
| Lease Term            | Standard lease for 24 months                                                                                                                                                                                |                          |          |
| Available             | End, Oct, 2024                                                                                                                                                                                              |                          |          |
| Renewal Fee           | 1 month                                                                                                                                                                                                     |                          |          |
| Agent Fee             | 1 month + tax                                                                                                                                                                                               |                          |          |
| Other Info            | Key Replacement Fee: JPY20,000 Tax not included / Auto lock / Air-Con / Separated Toilet / Balcony / Musical Instrument Negotiable / CS/CATV / Flooring / Floor Heating / Dishwasher / Bathroom dryer / WIC |                          |          |
| Building Information  |                                                                                                                                                                                                             |                          |          |
| Completion            | Jun, 2018                                                                                                                                                                                                   | Earthquake<br>Resistance | New      |
|                       |                                                                                                                                                                                                             |                          |          |