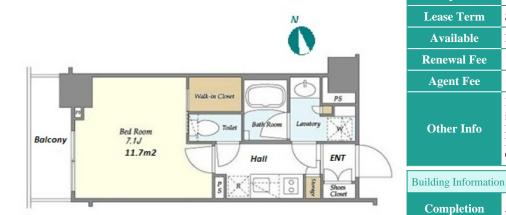

4-1-1, Aobadai, Meguro-Ku, Tokyo

402

Apt.

Access

Shinnsenn Station on Keio Inokashira Line (5 min) Shibuya Station on JR Yamanote Line (15 min)

| Lease Conditions |                                                                                                                                                                                                                                         |  |  |
|------------------|-----------------------------------------------------------------------------------------------------------------------------------------------------------------------------------------------------------------------------------------|--|--|
| LAYOUT           | Studio                                                                                                                                                                                                                                  |  |  |
| SIZE             | 25.22 m <sup>2</sup> /271.46 ft <sup>2</sup>                                                                                                                                                                                            |  |  |
| RENT             | JPY 136,000 / month                                                                                                                                                                                                                     |  |  |
| Management Fee   | JPY12,000/month                                                                                                                                                                                                                         |  |  |
| Deposit          | 2 months Key Money -                                                                                                                                                                                                                    |  |  |
| Lease Term       | Standard lease for 24 months                                                                                                                                                                                                            |  |  |
| Available        | Mid, Nov, 2024                                                                                                                                                                                                                          |  |  |
| Renewal Fee      | 1 month                                                                                                                                                                                                                                 |  |  |
| Agent Fee        | 1 month + tax                                                                                                                                                                                                                           |  |  |
| Other Info       | Key Replacement Fee : JPY20,000 Tax not included / Guarantor Company : TBC / No Key Money / Auto lock / Air-Con / Separated Toilet / Balcony / Internet Included / Penalty Fee for Early Cancellation / Flooring / Bathroom dryer / WIC |  |  |

/ 24h Garbage Drop-off / Newly-built (~7 y/o)

\*The actual Layout & Size may differ slightly from this floor plans & pictures.

HOUSEREP TOKYO INC. ハウスレップ トーキョー 株式会社

#301, 1-4-15, Hiroo, Shibuya-ku, Tokyo 150-0012, Japan +81 (0)3 6427 5860 inquiry@houserep-tokyo.com