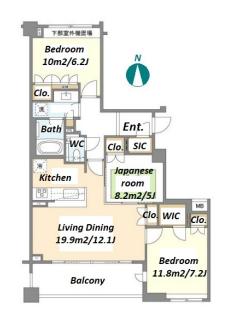

 $\label{eq:Transaction} Type: Intermediate \\ Agent Fee: 1 month + tax$ 

Website: www.houserep-tokyo.com

| Lease Conditions      |                                                                                                                                          |                          |         |
|-----------------------|------------------------------------------------------------------------------------------------------------------------------------------|--------------------------|---------|
| LAYOUT                | 3 BR                                                                                                                                     |                          |         |
| SIZE                  | 79.68 m²/857.66 ft²                                                                                                                      |                          |         |
| RENT                  | JPY 290,000 / month                                                                                                                      |                          |         |
| <b>Management Fee</b> | -                                                                                                                                        |                          |         |
| Deposit               | 2 months                                                                                                                                 | Key Money                | 1 month |
| Lease Term            | Standard lease for 24 months                                                                                                             |                          |         |
| Available             | Now                                                                                                                                      |                          |         |
| Renewal Fee           | 1 month                                                                                                                                  |                          |         |
| Agent Fee             | 1 month + tax                                                                                                                            |                          |         |
| Other Info            | Guarantor Company: TBC / Auto lock / Air-Con / Separated Toilet / Balcony / Flooring / Floor Heating / Dishwasher / Bathroom dryer / WIC |                          |         |
| Building Information  |                                                                                                                                          |                          |         |
| Completion            | Aug, 2008                                                                                                                                | Earthquake<br>Resistance | New     |
| Structure             | RC, 6 floors above and 1 basement floors                                                                                                 |                          |         |
| Car Parking           | -                                                                                                                                        |                          |         |
| Bicycle Parking       |                                                                                                                                          |                          |         |
| Music<br>Instrument   | -                                                                                                                                        | Pet                      | N/A     |
| Facilities            | Janitor / Delivery box / Elevator / Security / 24h<br>Garbage Drop-off                                                                   |                          |         |