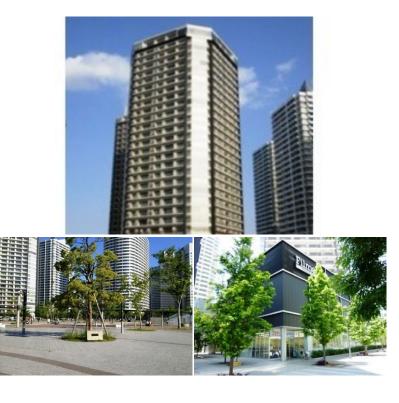

|         | FOR RENT Property ID No. :157250                     |  |          |      | HOUSEREP TOKYO INC. Website : www.houserep-tokyo.com |                                                                                                       |  |
|---------|------------------------------------------------------|--|----------|------|------------------------------------------------------|-------------------------------------------------------------------------------------------------------|--|
|         | BRILLIA GRANDE MINATOMIRAI PARK<br>FRONT TOWER       |  | Unit No. | ТҮРЕ | Access                                               | Minatomirai Station on Minatomirai Line (6 min)<br>Shinntakashima Station on Minatomirai Line (7 min) |  |
|         |                                                      |  | 705      | Apt. |                                                      |                                                                                                       |  |
| Address | 5-3-1, Minatomirai, Nishi-Ku, Yokohama-Shi, Kanagawa |  |          |      |                                                      | Yokohama Station on JR Tokaido Line (13 min)                                                          |  |

Luxury Tower Residence w/ Aminities in Minato-Mirai, next "a Kid's Park"

HOUSEREP TOKYO INC.

#301, 1-4-15, Hiroo, Shibuya-ku, Tokyo 150-0012, Japan

inquiry@houserep-tokyo.com

ハウスレップ トーキョー 株式会社

+81 (0)3 6427 5860