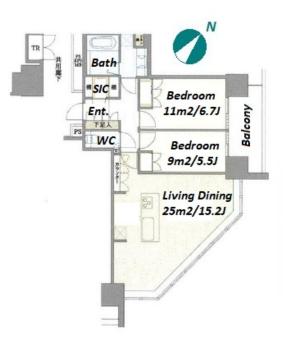

\*The actual Layout & Size may differ slightly from this floor plans & pictures.

Transaction Type : Intermediate Agent Fee : 1 month + tax

Website : www.houserep-tokyo.com

| Lease Conditions              |                                                                                                                                                                  |  |  |  |  |  |
|-------------------------------|------------------------------------------------------------------------------------------------------------------------------------------------------------------|--|--|--|--|--|
| LAYOUT                        | 2 BR                                                                                                                                                             |  |  |  |  |  |
| SIZE                          | 71.46 m <sup>2</sup> /769.18 ft <sup>2</sup>                                                                                                                     |  |  |  |  |  |
| RENT                          | JPY 290,000 / month                                                                                                                                              |  |  |  |  |  |
| Management Fee                | JPY10,000/month                                                                                                                                                  |  |  |  |  |  |
| Deposit                       | 2 months Key Money 1 month                                                                                                                                       |  |  |  |  |  |
| Lease Term                    | Standard lease for 24 months                                                                                                                                     |  |  |  |  |  |
| Available                     | Now                                                                                                                                                              |  |  |  |  |  |
| Renewal Fee                   | 1 month                                                                                                                                                          |  |  |  |  |  |
| Agent Fee                     | 1 month + tax                                                                                                                                                    |  |  |  |  |  |
| Other Info                    | Guarantor Company : TBC / Auto lock / Air-Con /<br>Separated Toilet / Balcony / Internet Included /<br>Flooring / Floor Heating / Dishwasher / Bathroom<br>dryer |  |  |  |  |  |
| Building Information          |                                                                                                                                                                  |  |  |  |  |  |
| Completion                    | Nov, 2007 Earthquake<br>Resistance New                                                                                                                           |  |  |  |  |  |
| Structure                     | RC, 30 floors above and 1 basement floors                                                                                                                        |  |  |  |  |  |
| Car Parking                   | JPY30,000 + tax / month                                                                                                                                          |  |  |  |  |  |
| Bicycle Parking               | JPY800 ~ 1,000/ month                                                                                                                                            |  |  |  |  |  |
| Music<br>Instrument           | - Pet N/A                                                                                                                                                        |  |  |  |  |  |
| Facilities                    | ties Motorcycle Parking (JPY150 ~ 300/ month) / Trunk<br>Room (TBC)                                                                                              |  |  |  |  |  |
| Remarks                       |                                                                                                                                                                  |  |  |  |  |  |
| Renters Insuarance : Required |                                                                                                                                                                  |  |  |  |  |  |