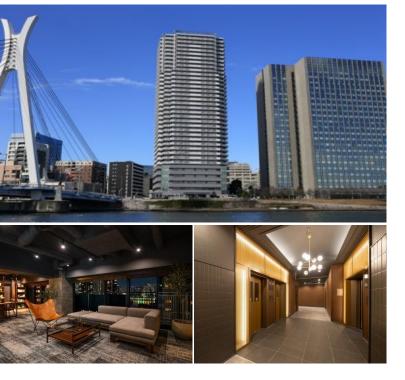

|                  | FOR RENTProperty ID No. :157236  |  |          | HOUSEREP TOKYO INC. Website : www.houserep-tokyo.com |                                               |                                                                                             |  |  |  |
|------------------|----------------------------------|--|----------|------------------------------------------------------|-----------------------------------------------|---------------------------------------------------------------------------------------------|--|--|--|
| Property<br>Name | RIVER CITY 21 SHINKAWA           |  | Unit No. | ТҮРЕ                                                 |                                               | Hacchoubori Station on Hibiya Line (7 min)<br>Tsukishima Station on Yurakucho Line (13 min) |  |  |  |
|                  |                                  |  | 1516     | Apt.                                                 |                                               |                                                                                             |  |  |  |
| Address          | 2-27-4, Shinkawa, Chuo-Ku, Tokyo |  |          |                                                      | Tsukishima Station on Yurakucho Line (13 min) |                                                                                             |  |  |  |

High-rise Apt. in Shinkawa, along Sumida River

| Lease Conditions     |                                                                                                                                                                                                                                       |           |   |  |  |
|----------------------|---------------------------------------------------------------------------------------------------------------------------------------------------------------------------------------------------------------------------------------|-----------|---|--|--|
| LAYOUT               | 2 BR                                                                                                                                                                                                                                  |           |   |  |  |
| SIZE                 | 57.66 m²/620.64 ft²                                                                                                                                                                                                                   |           |   |  |  |
| RENT                 | nth                                                                                                                                                                                                                                   |           |   |  |  |
| Management Fee       | JPY10,000/month                                                                                                                                                                                                                       |           |   |  |  |
| Deposit              | 2 months                                                                                                                                                                                                                              | Key Money | - |  |  |
| Lease Term           | Standard lease for 24 months                                                                                                                                                                                                          |           |   |  |  |
| Available            | Now                                                                                                                                                                                                                                   |           |   |  |  |
| Renewal Fee          | 1 month                                                                                                                                                                                                                               |           |   |  |  |
| Agent Fee            | 1 month + tax                                                                                                                                                                                                                         |           |   |  |  |
| Other Info           | Key Replacement Fee : JPY15,000 Tax not<br>included / Guarantor Company : TBC / No Key<br>Money / Auto lock / Renovated / Air-Con /<br>Separated Toilet / Balcony / Penalty Fee for Early<br>Cancellation / Flooring / Bathroom dryer |           |   |  |  |
| Building Information |                                                                                                                                                                                                                                       |           |   |  |  |

| 0                   |                                                                                                                                                                                                |                          |     |  |  |  |
|---------------------|------------------------------------------------------------------------------------------------------------------------------------------------------------------------------------------------|--------------------------|-----|--|--|--|
| Completion          | Jun, 1995                                                                                                                                                                                      | Earthquake<br>Resistance | New |  |  |  |
| Structure           | SRC, 35 floors above and 4 basement floors                                                                                                                                                     |                          |     |  |  |  |
| Car Parking         | JPY36,000 + tax / month                                                                                                                                                                        |                          |     |  |  |  |
| Bicycle Parking     | Parking TBC                                                                                                                                                                                    |                          |     |  |  |  |
| Music<br>Instrument | -                                                                                                                                                                                              | Pet                      | N/A |  |  |  |
| Facilities          | Motorcycle Parking (TBC) / Trunk Room<br>(JPY20,000 + tax / month) / Within 20 min to<br>Tokyo station by car / Near Large Parks / Janitor /<br>Delivery box / Elevator / Security / High-rise |                          |     |  |  |  |
| Remarks             |                                                                                                                                                                                                |                          |     |  |  |  |
|                     |                                                                                                                                                                                                |                          |     |  |  |  |
|                     |                                                                                                                                                                                                |                          |     |  |  |  |