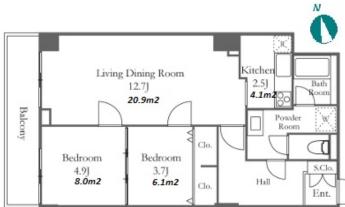

High-rise Apt. in Shinkawa, along Sumida River

| Lease Conditions     |                                                                                                                                                                                                                                       |           |   |  |  |
|----------------------|---------------------------------------------------------------------------------------------------------------------------------------------------------------------------------------------------------------------------------------|-----------|---|--|--|
| LAYOUT               | 2 BR                                                                                                                                                                                                                                  |           |   |  |  |
| SIZE                 | 57.66 m²/620.64 ft²                                                                                                                                                                                                                   |           |   |  |  |
| RENT                 | nth                                                                                                                                                                                                                                   |           |   |  |  |
| Management Fee       | JPY10,000/month                                                                                                                                                                                                                       |           |   |  |  |
| Deposit              | 2 months                                                                                                                                                                                                                              | Key Money | - |  |  |
| Lease Term           | Standard lease for 24 months                                                                                                                                                                                                          |           |   |  |  |
| Available            | Now                                                                                                                                                                                                                                   |           |   |  |  |
| Renewal Fee          | 1 month                                                                                                                                                                                                                               |           |   |  |  |
| Agent Fee            | 1 month + tax                                                                                                                                                                                                                         |           |   |  |  |
| Other Info           | Key Replacement Fee : JPY15,000 Tax not<br>included / Guarantor Company : TBC / No Key<br>Money / Auto lock / Renovated / Air-Con /<br>Separated Toilet / Balcony / Penalty Fee for Early<br>Cancellation / Flooring / Bathroom dryer |           |   |  |  |
| Building Information |                                                                                                                                                                                                                                       |           |   |  |  |

\*The actual Layout & Size may differ slightly from this floor plans & pictures.

Transaction Type : Intermediate Agent Fee : 1 month + tax

Website : www.houserep-tokyo.com

Renters Insuarance : Required

HOUSEREP TOKYO INC. ハウスレップ トーキョー株式会社 #301, 1-4-15, Hiroo, Shibuya-ku, Tokyo 150-0012, Japan