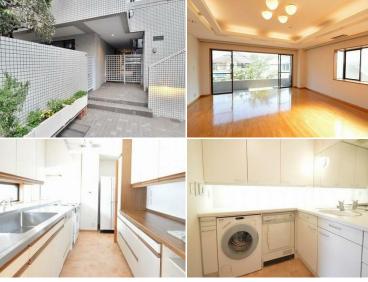

| Lease Conditions     |                                                                                                                       |                          |         |
|----------------------|-----------------------------------------------------------------------------------------------------------------------|--------------------------|---------|
| LAYOUT               | 2 BR+Den                                                                                                              |                          |         |
| SIZE                 | 118 m²/1270.14 ft²                                                                                                    |                          |         |
| RENT                 | JPY 380,000 / month                                                                                                   |                          |         |
| Management Fee       | -                                                                                                                     |                          |         |
| Deposit              | 2 months                                                                                                              | Key Money                | 1 month |
| Lease Term           | Standard lease for 24 months                                                                                          |                          |         |
| Available            | Now                                                                                                                   |                          |         |
| Renewal Fee          | 1 month                                                                                                               |                          |         |
| Agent Fee            | 1 month + tax                                                                                                         |                          |         |
| Other Info           | Air-Con / Separated Toilet / Balcony / No Smoking<br>/ Flooring / Washer / Dryer / Dishwasher / Oven /<br>Corner Unit |                          |         |
| Building Information |                                                                                                                       |                          |         |
| Completion           | Mar, 1989                                                                                                             | Earthquake<br>Resistance | New     |
| Structure            | RC, 3 floors above                                                                                                    |                          |         |
| Car Parking          | JPY35,000/ month                                                                                                      |                          |         |
| Bicycle Parking      | -                                                                                                                     |                          |         |
| Music<br>Instrument  | -                                                                                                                     | Pet                      | N/A     |
| Facilities           | Near Large Parks / Low-rise                                                                                           |                          |         |