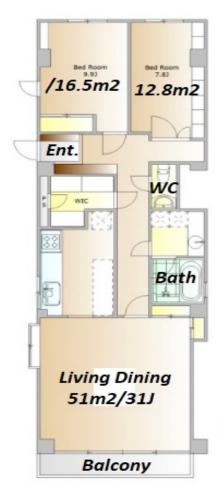

| Lease Conditions     |                                                                                                                       |                          |         |
|----------------------|-----------------------------------------------------------------------------------------------------------------------|--------------------------|---------|
| LAYOUT               | 2 BR+Den                                                                                                              |                          |         |
| SIZE                 | 118 m²/1270.14 ft²                                                                                                    |                          |         |
| RENT                 | JPY 380,000 / month                                                                                                   |                          |         |
| Management Fee       | -                                                                                                                     |                          |         |
| Deposit              | 2 months                                                                                                              | Key Money                | 1 month |
| Lease Term           | Standard lease for 24 months                                                                                          |                          |         |
| Available            | Now                                                                                                                   |                          |         |
| Renewal Fee          | 1 month                                                                                                               |                          |         |
| Agent Fee            | 1 month + tax                                                                                                         |                          |         |
| Other Info           | Air-Con / Separated Toilet / Balcony / No Smoking<br>/ Flooring / Washer / Dryer / Dishwasher / Oven /<br>Corner Unit |                          |         |
| Building Information |                                                                                                                       |                          |         |
| Completion           | Mar, 1989                                                                                                             | Earthquake<br>Resistance | New     |
| Structure            | RC, 3 floors above                                                                                                    |                          |         |
| Car Parking          | JPY35,000/ month                                                                                                      |                          |         |
| Bicycle Parking      | -                                                                                                                     |                          |         |
| Music<br>Instrument  | -                                                                                                                     | Pet                      | N/A     |
| Facilities           | Near Large Parks / Low-rise                                                                                           |                          |         |