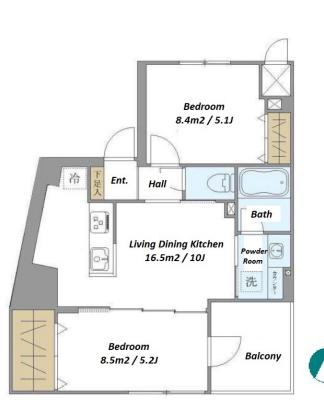

Transaction Type : Intermediate Agent Fee : 1 month + tax

Website : www.houserep-tokyo.com

Remarks

| LAYOUT               | 2 BR                                                                                                                                                                     |                          |         |  |  |  |
|----------------------|--------------------------------------------------------------------------------------------------------------------------------------------------------------------------|--------------------------|---------|--|--|--|
| SIZE                 | 46.98 m²/505.68 ft²                                                                                                                                                      |                          |         |  |  |  |
| RENT                 | JPY 247,000 / month                                                                                                                                                      |                          |         |  |  |  |
| Management Fee       | -                                                                                                                                                                        |                          |         |  |  |  |
| Deposit              | 1 month                                                                                                                                                                  | Key Money                | 1 month |  |  |  |
| Lease Term           | Standard lease for 24 months                                                                                                                                             |                          |         |  |  |  |
| Available            | Now                                                                                                                                                                      |                          |         |  |  |  |
| Renewal Fee          | 1 month                                                                                                                                                                  |                          |         |  |  |  |
| Agent Fee            | 1 month + tax                                                                                                                                                            |                          |         |  |  |  |
| Other Info           | Auto lock / Air-Con / Separated Toilet / Balcony /<br>Flooring / Bathroom dryer / Corner Unit                                                                            |                          |         |  |  |  |
| Building Information |                                                                                                                                                                          |                          |         |  |  |  |
| Completion           | Jul, 2024                                                                                                                                                                | Earthquake<br>Resistance | New     |  |  |  |
| Structure            | RC, 10 floors above                                                                                                                                                      |                          |         |  |  |  |
| Car Parking          | -                                                                                                                                                                        |                          |         |  |  |  |
| Bicycle Parking      | -                                                                                                                                                                        |                          |         |  |  |  |
| Music<br>Instrument  | -                                                                                                                                                                        | Pet                      | N/A     |  |  |  |
| Facilities           | Within 20 min to Roppongi by train / Janitor /<br>Delivery box / Elevator / Close to Station / 24h<br>Garbage Drop-off / Newly-built (~7 y/o) / Newly-<br>built (~1 y/o) |                          |         |  |  |  |