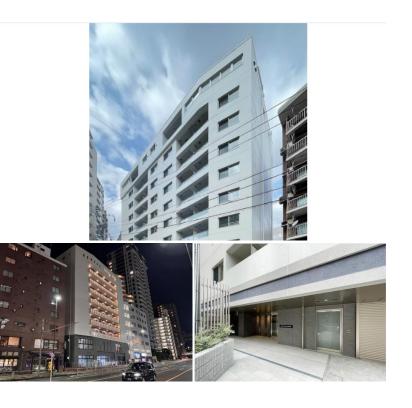

|                  | FOR RENT Property ID No. :157233 |                               |          | HOUSEREP TOKYO INC. Website : www.houserep-tokyo.com |  |                                                                                                   |  |
|------------------|----------------------------------|-------------------------------|----------|------------------------------------------------------|--|---------------------------------------------------------------------------------------------------|--|
| Property<br>Name | PINE STAGE SHIROKANETAKANAWA     |                               | Unit No. | ТҮРЕ                                                 |  | Shirokanetakanawa station on Mita Line (3 min)<br>Senngakuji Station on Toei Asakusa Line (9 min) |  |
|                  |                                  |                               | 401      | Apt.                                                 |  |                                                                                                   |  |
| Address          | 1-4-21, Takanawa, Minato-        | 1, Takanawa, Minato-Ku, Tokyo |          |                                                      |  | Semiguraji stator or resurasa Ene (5 mm)                                                          |  |
|                  |                                  |                               |          |                                                      |  |                                                                                                   |  |