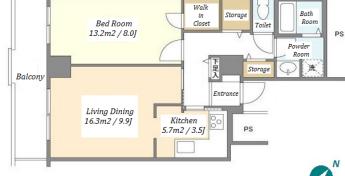

#301, 1-4-15, Hiroo, Shibuya-ku, Tokyo 150-0012, Japan +81 (0)3 6427 5860 inquiry@houserep-tokyo.com

Transaction Type: Intermediate Agent Fee: 1 month + tax

Website: www.houserep-tokyo.com

| Lease Conditions      |                                                                                                                                                                       |           |         |
|-----------------------|-----------------------------------------------------------------------------------------------------------------------------------------------------------------------|-----------|---------|
| LAYOUT                | 1 BR                                                                                                                                                                  |           |         |
| SIZE                  | 57.89 m <sup>2</sup> /623.12 ft <sup>2</sup>                                                                                                                          |           |         |
| RENT                  | JPY 230,000 / month                                                                                                                                                   |           |         |
| <b>Management Fee</b> | JPY10,000/month                                                                                                                                                       |           |         |
| Deposit               | 2 months                                                                                                                                                              | Key Money | 1 month |
| Lease Term            | Standard lease for 24 months                                                                                                                                          |           |         |
| Available             | Now                                                                                                                                                                   |           |         |
| Renewal Fee           | 1 month                                                                                                                                                               |           |         |
| Agent Fee             | 1 month + tax                                                                                                                                                         |           |         |
| Other Info            | Key Replacement Fee : JPY35,000 Tax not included / Guarantor Company : TBC / Auto lock / Air-Con / Separated Toilet / Balcony / Flooring / IH Stoves / Bathroom dryer |           |         |