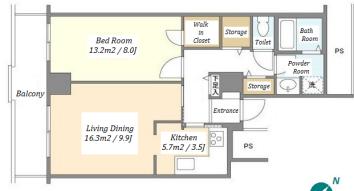

#301, 1-4-15, Hiroo, Shibuya-ku, Tokyo 150-0012, Japan +81 (0)3 6427 5860 inquiry@houserep-tokyo.com

Transaction Type: Intermediate Agent Fee: 1 month + tax

Website: www.houserep-tokyo.com

| Lease Conditions      |                                                                                                                                                                       |           |         |
|-----------------------|-----------------------------------------------------------------------------------------------------------------------------------------------------------------------|-----------|---------|
| LAYOUT                | 1 BR                                                                                                                                                                  |           |         |
| SIZE                  | 57.89 m <sup>2</sup> /623.12 ft <sup>2</sup>                                                                                                                          |           |         |
| RENT                  | JPY 230,000 / month                                                                                                                                                   |           |         |
| <b>Management Fee</b> | JPY10,000/month                                                                                                                                                       |           |         |
| Deposit               | 2 months                                                                                                                                                              | Key Money | 1 month |
| Lease Term            | Standard lease for 24 months                                                                                                                                          |           |         |
| Available             | Now                                                                                                                                                                   |           |         |
| Renewal Fee           | 1 month                                                                                                                                                               |           |         |
| Agent Fee             | 1 month + tax                                                                                                                                                         |           |         |
| Other Info            | Key Replacement Fee : JPY35,000 Tax not included / Guarantor Company : TBC / Auto lock / Air-Con / Separated Toilet / Balcony / Flooring / IH Stoves / Bathroom dryer |           |         |