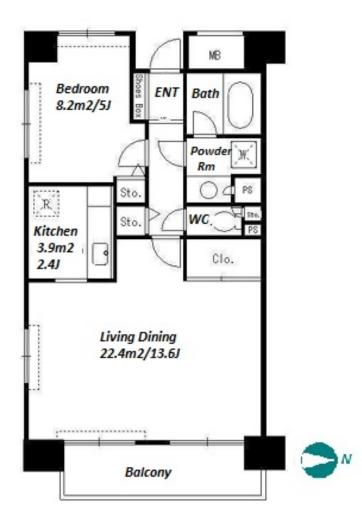

inquiry@houserep-tokyo.com

+81 (0)3 6427 5860

 $\label{eq:Transaction} Type: Intermediate \\ Agent Fee: 1 month + tax$ 

Website: www.houserep-tokyo.com

| Lease Conditions      |                                                                                                                                                                          |                          |          |
|-----------------------|--------------------------------------------------------------------------------------------------------------------------------------------------------------------------|--------------------------|----------|
| LAYOUT                | 1 BR                                                                                                                                                                     |                          |          |
| SIZE                  | 49.52 m <sup>2</sup> /533.02 ft <sup>2</sup>                                                                                                                             |                          |          |
| RENT                  | JPY 151,000 / month                                                                                                                                                      |                          |          |
| <b>Management Fee</b> | JPY8,000/month                                                                                                                                                           |                          |          |
| Deposit               | 2 months                                                                                                                                                                 | Key Money                | 2 months |
| Lease Term            | Standard lease for 24 months                                                                                                                                             |                          |          |
| Available             | End, Oct, 2024                                                                                                                                                           |                          |          |
| Renewal Fee           | 1 month                                                                                                                                                                  |                          |          |
| Agent Fee             | 1 month + tax                                                                                                                                                            |                          |          |
| Other Info            | Key Replacement Fee : JPY20,000 Tax not included / Guarantor Company : TBC / Auto lock / Air-Con / Separated Toilet / Balcony / Musical Instrument Negotiable / Flooring |                          |          |
| Building Information  |                                                                                                                                                                          |                          |          |
| Completion            | Sep, 1992                                                                                                                                                                | Earthquake<br>Resistance | New      |
| Structure             | RC, 11 floors above                                                                                                                                                      |                          |          |
| Car Parking           | JPY17,000 ~ 20,000 + tax / month                                                                                                                                         |                          |          |
| Bicycle Parking       | for 2 spaces ( Included )                                                                                                                                                |                          |          |
| Music<br>Instrument   | Negotiable                                                                                                                                                               | Pet                      | N/A      |
| Facilities            | Motorcycle Parking (TBC) / Delivery box /<br>Elevator                                                                                                                    |                          |          |