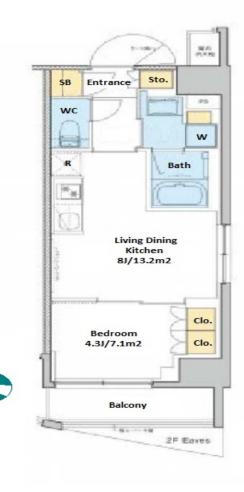

Transaction Type: Intermediate Agent Fee: 1 month + tax

Website: www.houserep-tokyo.com

Remarks

| Lease Conditions      |                                                                                                                                                                              |                          |         |
|-----------------------|------------------------------------------------------------------------------------------------------------------------------------------------------------------------------|--------------------------|---------|
| LAYOUT                | 1 BR                                                                                                                                                                         |                          |         |
| SIZE                  | 33.39 m <sup>2</sup> /359.4 ft <sup>2</sup>                                                                                                                                  |                          |         |
| RENT                  | JPY 157,000 / month                                                                                                                                                          |                          |         |
| <b>Management Fee</b> | JPY15,000/month                                                                                                                                                              |                          |         |
| Deposit               | 1 month                                                                                                                                                                      | Key Money                | 1 month |
| Lease Term            | Standard lease for 24 months                                                                                                                                                 |                          |         |
| Available             | Now                                                                                                                                                                          |                          |         |
| Renewal Fee           | 1 month                                                                                                                                                                      |                          |         |
| Agent Fee             | 1 month + tax                                                                                                                                                                |                          |         |
| Other Info            | Key Replacement Fee : JPY30,000 Tax not included / Guarantor Company : TBC / Auto lock / Air-Con / Separated Toilet / Balcony / Internet Included / CS/CATV / Bathroom dryer |                          |         |
| Building Information  |                                                                                                                                                                              |                          |         |
| Completion            | Mar, 2022                                                                                                                                                                    | Earthquake<br>Resistance | New     |
| Structure             | RC, 13 floors above                                                                                                                                                          |                          |         |
| Car Parking           | JPY45,000 + tax / month                                                                                                                                                      |                          |         |
| Bicycle Parking       | JPY200 ~ 300 + tax / month                                                                                                                                                   |                          |         |
| Music<br>Instrument   | -                                                                                                                                                                            | Pet                      | Allowed |
| Facilities            | Motorcycle Parking (TBC) / Delivery box /<br>Elevator / Security / Newly-built (~7 y/o)                                                                                      |                          |         |