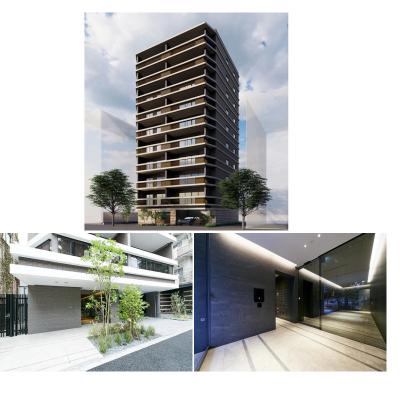

|                  | FOR RENT                            | Property ID No. :157194 |          |      |        | HOUSEREP TOKYO INC. Website : www.houserep-tokyo.com                                     |                  |
|------------------|-------------------------------------|-------------------------|----------|------|--------|------------------------------------------------------------------------------------------|------------------|
| Property<br>Name | GRANPASEO NISHIAZABU II             |                         | Unit No. | ТҮРЕ | AULENN | Nogizaka Station on Chiyoda Line (10 min)<br>Omotesanndou Station on Ginza Line (11 min) |                  |
|                  |                                     |                         | 701      | Apt. |        |                                                                                          |                  |
| Address          | 2-7-4, Nishiazabu, Minato-Ku, Tokyo |                         |          |      |        |                                                                                          |                  |
|                  |                                     |                         |          |      |        |                                                                                          | Lease Conditions |

Transaction Type : Intermediate

Agent Fee : 1 month + tax

Website : www.houserep-tokyo.com

| Lease Conditions       |                                                                                                                                                                                                        |                          |            |  |  |  |  |  |
|------------------------|--------------------------------------------------------------------------------------------------------------------------------------------------------------------------------------------------------|--------------------------|------------|--|--|--|--|--|
| LAYOUT                 | 2 BR                                                                                                                                                                                                   |                          |            |  |  |  |  |  |
| SIZE                   | 58.26 m²/627.1 ft²                                                                                                                                                                                     |                          |            |  |  |  |  |  |
| RENT                   | JPY 398,000 / month                                                                                                                                                                                    |                          |            |  |  |  |  |  |
| Management Fee         | JPY20,000/month                                                                                                                                                                                        |                          |            |  |  |  |  |  |
| Deposit                | 1 month                                                                                                                                                                                                | Key Money                | -          |  |  |  |  |  |
| Lease Term             | Standard lease f                                                                                                                                                                                       | for 24 months            |            |  |  |  |  |  |
| Available              | Now                                                                                                                                                                                                    |                          |            |  |  |  |  |  |
| <b>Renewal Fee</b>     | 1 month                                                                                                                                                                                                |                          |            |  |  |  |  |  |
| Agent Fee              | 1 month + tax                                                                                                                                                                                          |                          |            |  |  |  |  |  |
| Other Info             | Guarantor Company : TBC / No Key Money / Auto<br>lock / Air-Con / Separated Toilet / Balcony /<br>Penalty Fee for Early Cancellation / Flooring /<br>Floor Heating / Dishwasher / Bathroom dryer / WIC |                          |            |  |  |  |  |  |
| Building Information   |                                                                                                                                                                                                        |                          |            |  |  |  |  |  |
| Completion             | Jun, 2024                                                                                                                                                                                              | Earthquake<br>Resistance | New        |  |  |  |  |  |
| Structure              | RC, 10 floors above                                                                                                                                                                                    |                          |            |  |  |  |  |  |
| Car Parking            | extra charge                                                                                                                                                                                           |                          |            |  |  |  |  |  |
| <b>Bicycle Parking</b> | -                                                                                                                                                                                                      |                          |            |  |  |  |  |  |
| Music<br>Instrument    | -                                                                                                                                                                                                      | Pet                      | Negotiable |  |  |  |  |  |
| Facilities             | Motorcycle Parking (TBC) / Janitor / Delivery box /<br>Elevator / Newly-built (~1 y/o)                                                                                                                 |                          |            |  |  |  |  |  |
| Remarks                |                                                                                                                                                                                                        |                          |            |  |  |  |  |  |
|                        |                                                                                                                                                                                                        |                          |            |  |  |  |  |  |