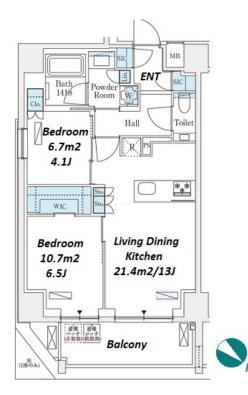

| *The actual Layout & Size may differ slightly from this floor plans & pictures |  |
|--------------------------------------------------------------------------------|--|
|--------------------------------------------------------------------------------|--|

Transaction Type : Intermediate

Agent Fee : 1 month + tax

Website : www.houserep-tokyo.com

| Lease Conditions       |                                                                                                                                                                                                        |                          |            |  |  |  |  |  |
|------------------------|--------------------------------------------------------------------------------------------------------------------------------------------------------------------------------------------------------|--------------------------|------------|--|--|--|--|--|
| LAYOUT                 | 2 BR                                                                                                                                                                                                   |                          |            |  |  |  |  |  |
| SIZE                   | 58.26 m²/627.1 ft²                                                                                                                                                                                     |                          |            |  |  |  |  |  |
| RENT                   | JPY 398,000 / month                                                                                                                                                                                    |                          |            |  |  |  |  |  |
| Management Fee         | JPY20,000/month                                                                                                                                                                                        |                          |            |  |  |  |  |  |
| Deposit                | 1 month                                                                                                                                                                                                | Key Money                | -          |  |  |  |  |  |
| Lease Term             | Standard lease f                                                                                                                                                                                       | for 24 months            |            |  |  |  |  |  |
| Available              | Now                                                                                                                                                                                                    |                          |            |  |  |  |  |  |
| <b>Renewal Fee</b>     | 1 month                                                                                                                                                                                                |                          |            |  |  |  |  |  |
| Agent Fee              | 1 month + tax                                                                                                                                                                                          |                          |            |  |  |  |  |  |
| Other Info             | Guarantor Company : TBC / No Key Money / Auto<br>lock / Air-Con / Separated Toilet / Balcony /<br>Penalty Fee for Early Cancellation / Flooring /<br>Floor Heating / Dishwasher / Bathroom dryer / WIC |                          |            |  |  |  |  |  |
| Building Information   |                                                                                                                                                                                                        |                          |            |  |  |  |  |  |
| Completion             | Jun, 2024                                                                                                                                                                                              | Earthquake<br>Resistance | New        |  |  |  |  |  |
| Structure              | RC, 10 floors above                                                                                                                                                                                    |                          |            |  |  |  |  |  |
| Car Parking            | extra charge                                                                                                                                                                                           |                          |            |  |  |  |  |  |
| <b>Bicycle Parking</b> | -                                                                                                                                                                                                      |                          |            |  |  |  |  |  |
| Music<br>Instrument    | -                                                                                                                                                                                                      | Pet                      | Negotiable |  |  |  |  |  |
| Facilities             | Motorcycle Parking (TBC) / Janitor / Delivery box /<br>Elevator / Newly-built (~1 y/o)                                                                                                                 |                          |            |  |  |  |  |  |
| Remarks                |                                                                                                                                                                                                        |                          |            |  |  |  |  |  |
|                        |                                                                                                                                                                                                        |                          |            |  |  |  |  |  |