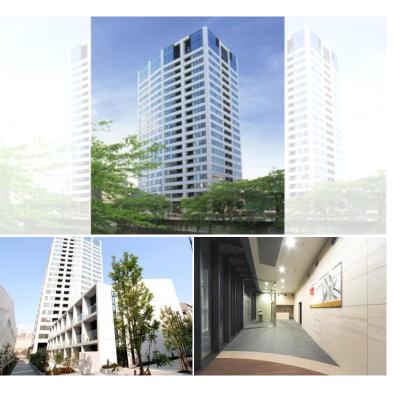

|                  | FOR RENT                | Property ID No. :157116 |          |      |        | HOUSEREP TOKYO INC. Website : www.houserep-tokyo.com |         |
|------------------|-------------------------|-------------------------|----------|------|--------|------------------------------------------------------|---------|
| Property<br>Name | PARK CUBE MEGURO TOWER  |                         | Unit No. | ТҮРЕ |        | Meguro Station on JR Yamanote Line (6 min)           |         |
|                  |                         |                         | 612      | Apt. | Access | Meguro Station on Namboku Line (6 min)               |         |
| Address          | 2-2-2, Shimomeguro, Meg | uro-Ku, Tokyo           |          | 5    |        | Meguro Station on Mita Line                          | (6 min) |

Stylish High-rise Apt. along Meguro River

\*The actual Layout & Size may differ slightly from this floor plans & pictures.

Transaction Type : Intermediate Agent Fee : 1 month + tax

Website : www.houserep-tokyo.com