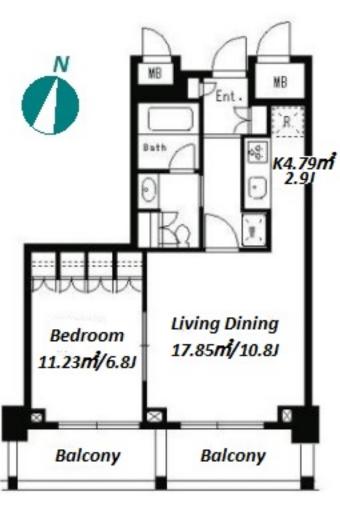

| LAYOUT               | 1 BR                                                                                                                                                                                                                        |                          |         |  |  |  |  |  |
|----------------------|-----------------------------------------------------------------------------------------------------------------------------------------------------------------------------------------------------------------------------|--------------------------|---------|--|--|--|--|--|
| SIZE                 | 49.23 m <sup>2</sup> /529.9 ft <sup>2</sup>                                                                                                                                                                                 |                          |         |  |  |  |  |  |
| RENT                 | JPY 262,000 / month                                                                                                                                                                                                         |                          |         |  |  |  |  |  |
| Management Fee       | -                                                                                                                                                                                                                           |                          |         |  |  |  |  |  |
| Deposit              | 2 months                                                                                                                                                                                                                    | Key Money                | 1 month |  |  |  |  |  |
| Lease Term           | Standard lease for 24 months                                                                                                                                                                                                |                          |         |  |  |  |  |  |
| Available            | End, Oct, 2024                                                                                                                                                                                                              |                          |         |  |  |  |  |  |
| Renewal Fee          | 1 month                                                                                                                                                                                                                     |                          |         |  |  |  |  |  |
| Agent Fee            | 1 month + tax                                                                                                                                                                                                               |                          |         |  |  |  |  |  |
| Other Info           | Key Replacement Fee : JPY15,000 Tax not<br>included / Guarantor Company : TBC / Auto loc<br>Air-Con / Separated Toilet / Balcony / Internet<br>Included / Penalty Fee for Early Cancellation /<br>Flooring / Bathroom dryer |                          |         |  |  |  |  |  |
| Building Information |                                                                                                                                                                                                                             |                          |         |  |  |  |  |  |
| Completion           | Feb, 2008                                                                                                                                                                                                                   | Earthquake<br>Resistance | New     |  |  |  |  |  |
| Structure            | RC, 22 floors above and 2 basement floors                                                                                                                                                                                   |                          |         |  |  |  |  |  |
| Car Parking          | JPY40,000 + tax / month                                                                                                                                                                                                     |                          |         |  |  |  |  |  |
| Bicycle Parking      | for 1 space (Included)                                                                                                                                                                                                      |                          |         |  |  |  |  |  |
| Music<br>Instrument  | -                                                                                                                                                                                                                           | Pet                      | N/A     |  |  |  |  |  |
| Facilities           | Facilities Motorcycle Parking (TBC) / Gym (( Included )) /<br>Within 20 min to Roppongi by train / Near Large<br>Parks / Front desk / Janitor / Delivery box / Elevato                                                      |                          |         |  |  |  |  |  |