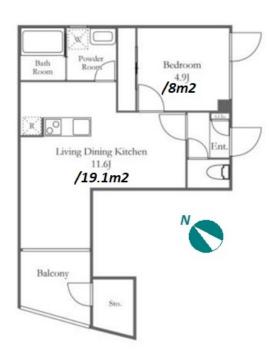

| aCIII Line (13 min)   |                                                                                                       |                          |            |
|-----------------------|-------------------------------------------------------------------------------------------------------|--------------------------|------------|
| Lease Conditions      |                                                                                                       |                          |            |
| LAYOUT                | 1 BR                                                                                                  |                          |            |
| SIZE                  | 53.67 m <sup>2</sup> /577.69 ft <sup>2</sup>                                                          |                          |            |
| RENT                  | JPY 220,000 / month                                                                                   |                          |            |
| <b>Management Fee</b> | -                                                                                                     |                          |            |
| Deposit               | 1 month                                                                                               | Key Money                | 1 month    |
| Lease Term            | Fixed term lease for 36 months                                                                        |                          |            |
| Available             | Now                                                                                                   |                          |            |
| Renewal Fee           | -                                                                                                     |                          |            |
| Agent Fee             | 1 month + tax                                                                                         |                          |            |
| Other Info            | Guarantor Company: TBC / Auto lock / Air-Con / Separated Toilet / Balcony / Flooring / Bathroom dryer |                          |            |
| Building Information  |                                                                                                       |                          |            |
| Completion            | Mar, 2024                                                                                             | Earthquake<br>Resistance | New        |
| Structure             | RC, 5 floors above                                                                                    |                          |            |
| Car Parking           | N/A                                                                                                   |                          |            |
| Bicycle Parking       | -                                                                                                     |                          |            |
| Music<br>Instrument   | -                                                                                                     | Pet                      | Negotiable |
| Facilities            | Janitor / Delivery box / Elevator / Security / Lowrise / Newly-built (~1 y/o)                         |                          |            |