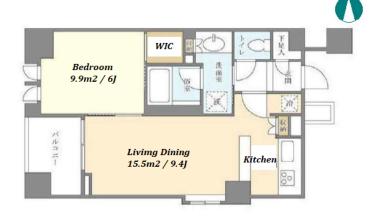

CITY HOUSE TOKYO SHINBASHI

201 Apt.

Unit No.

Access

Onarimonn Station on Mita Line (3 min) Daimonn Station on Oedo Line (8 min)

6-19-1, Shimbashi, Minato-Ku, Tokyo Address

1BR **LAYOUT** 45.45 m<sup>2</sup>/489.21 ft<sup>2</sup> SIZE JPY 245,000 / month RENT Management Fee JPY12,000/month **Key Money Deposit** 1 month **Lease Term** Standard lease for 24 months Available Now Renewal Fee 1 month 1 month + tax**Agent Fee** Key Replacement Fee: JPY20,000 Tax not included / Guarantor Company: TBC / Free rent / Auto lock / Air-Other Info Con / Separated Toilet / Balcony / Internet Included / Penalty Fee for Early Cancellation / CS/CATV / Flooring / Bathroom dryer / WIC / Corner Unit