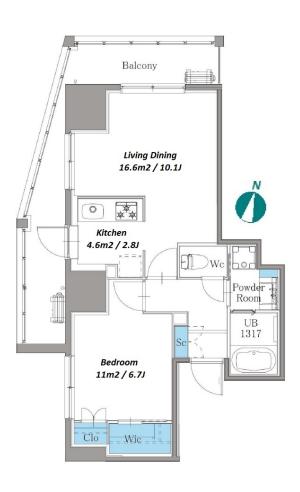

## Stylish Mid Rise Apt. near Azabujuban stn.

1-5-1, Minamiazabu, Minato-Ku, Tokyo

1 BR LAYOUT 46.12 m<sup>2</sup>/496.43 ft<sup>2</sup> SIZE JPY 250,000 / month RENT JPY15,000/month Management Fee 2 months **Deposit** 2 months **Key Money Lease Term** Standard lease for 24 months Available Now Renewal Fee 1 month **Agent Fee** 1 month + taxKey Replacement Fee: JPY20,000 Tax not included / Auto lock / Air-Con / Separated Toilet / Other Info Balcony / Internet Included / Flooring / Bathroom dryer / WIC / Corner Unit **Building Information** 