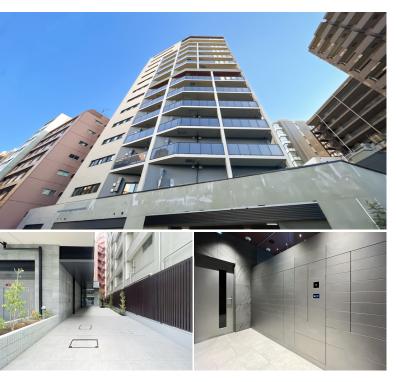

## Stylish Mid Rise Apt. near Azabujuban stn.

1-5-1, Minamiazabu, Minato-Ku, Tokyo

1 BR LAYOUT 46.12 m<sup>2</sup>/496.43 ft<sup>2</sup> SIZE JPY 250,000 / month RENT JPY15,000/month Management Fee 2 months **Deposit** 2 months **Key Money Lease Term** Standard lease for 24 months Available Now Renewal Fee 1 month **Agent Fee** 1 month + taxKey Replacement Fee: JPY20,000 Tax not included / Auto lock / Air-Con / Separated Toilet / Other Info Balcony / Internet Included / Flooring / Bathroom dryer / WIC / Corner Unit **Building Information** 

**Earthquake** 

Resistance

RC, 14 floors above and 1 basement floors

New

\*The actual Layout & Size may differ slightly from this floor plans & pictures

HOUSEREP TOKYO INC. ハウスレップトーキョー株式会社

#301, 1-4-15, Hiroo, Shibuya-ku, Tokyo 150-0012, Japan +81 (0)3 6427 5860 inquiry@houserep-tokyo.com

Transaction Type: Intermediate Agent Fee: 1 month + tax

Website: www.houserep-tokyo.com

**Bicycle Parking** JPY110 ~ 330 + tax / month Music Pet Instrument Within 20 min to Roppongi by train / Delivery box / **Facilities** Elevator / Close to Station / 24h Garbage Drop-off / Newly-built (~7 y/o) / Newly-built (~1 y/o) Remarks Renters Insuarance: Required