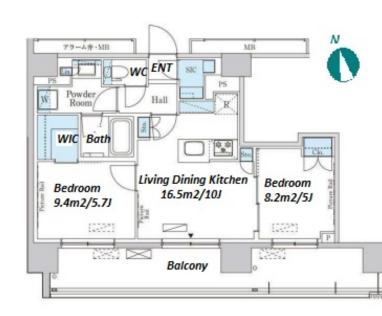

Renters Insuarance : Required / Bicycle parking : Registration fee: JPY.2,000+tax / Pet:additional deposit (1 month)

| Lease Conditions                                                                                                                                                                                                                                                                 |                              |  |  |  |  |
|----------------------------------------------------------------------------------------------------------------------------------------------------------------------------------------------------------------------------------------------------------------------------------|------------------------------|--|--|--|--|
| LAYOUT                                                                                                                                                                                                                                                                           | 2 BR                         |  |  |  |  |
| SIZE                                                                                                                                                                                                                                                                             | 51.73 m²/556.81 ft²          |  |  |  |  |
| RENT                                                                                                                                                                                                                                                                             | JPY 264,000 / month          |  |  |  |  |
| Management Fee                                                                                                                                                                                                                                                                   | JPY15,000/month              |  |  |  |  |
| Deposit                                                                                                                                                                                                                                                                          | 2 months Key Money -         |  |  |  |  |
| Lease Term                                                                                                                                                                                                                                                                       | Standard lease for 24 months |  |  |  |  |
| Available                                                                                                                                                                                                                                                                        | Now                          |  |  |  |  |
| Renewal Fee                                                                                                                                                                                                                                                                      | 1 month                      |  |  |  |  |
| Agent Fee                                                                                                                                                                                                                                                                        | 1 month + tax                |  |  |  |  |
| Other InfoKey Replacement Fee : JPY15,000 Tax not included /<br>Guarantor Company : TBC / No Key Money / Auto lo<br>/ Air-Con / Separated Toilet / Balcony / Penalty Fee fe<br>Early Cancellation / Musical Instrument Negotiable /<br>CS/CATV / Flooring / Bathroom dryer / WIC |                              |  |  |  |  |
| Building Information                                                                                                                                                                                                                                                             |                              |  |  |  |  |