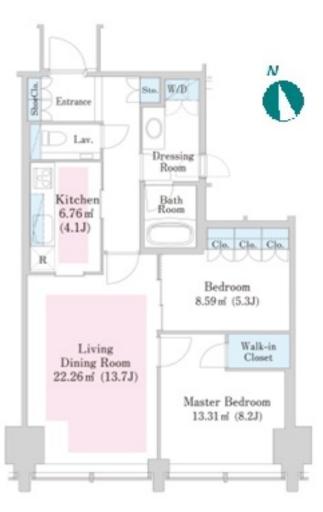

## Luxury Tower Residence in Iidabashi, near "Kagurazaka" Shopping Streets

\*The actual Layout & Size may differ slightly from this floor plans & pictures.

HouseRep Tokyo Inc. ハウスレップトーキョー株式会社 #301, 1-4-15, Hiroo, Shibuya-ku, Tokyo 150-0012, Japan

inquiry@houserep-tokyo.com

+81 (0)3 6427 5860

 $\label{eq:Transaction} Type: Intermediate \\ Agent Fee: 1 month + tax$ 

Website: www.houserep-tokyo.com

| DKU Line (9 min)     |     |                                                                                                                                                                                                                        |                          |         |
|----------------------|-----|------------------------------------------------------------------------------------------------------------------------------------------------------------------------------------------------------------------------|--------------------------|---------|
| Lease Conditions     |     |                                                                                                                                                                                                                        |                          |         |
| LAYOUT               |     | 2 BR                                                                                                                                                                                                                   |                          |         |
| SIZE                 |     | 73.8 m <sup>2</sup> /794.37 ft <sup>2</sup>                                                                                                                                                                            |                          |         |
| RENT                 |     | JPY 500,000 / month                                                                                                                                                                                                    |                          |         |
| Management           | Fee | -                                                                                                                                                                                                                      |                          |         |
| Deposit              |     | 2 months                                                                                                                                                                                                               | Key Money                | -       |
| Lease Terr           | n   | Fixed term lease for 36 months                                                                                                                                                                                         |                          |         |
| Available            |     | Negotiable                                                                                                                                                                                                             |                          |         |
| Renewal Fe           | ee  | -                                                                                                                                                                                                                      |                          |         |
| Agent Fee            | :   | 1 month + tax                                                                                                                                                                                                          |                          |         |
| Other Info           | )   | Depreciation: 1 month / No Key Money / Auto lock / Air-Con / Separated Toilet / Internet Included / Penalty Fee for Early Cancellation / Floor Heating / Bathroom dryer / WIC                                          |                          |         |
| Building Information |     |                                                                                                                                                                                                                        |                          |         |
| Completion           | n   | Apr, 2010                                                                                                                                                                                                              | Earthquake<br>Resistance | New     |
| Structure            |     | RC, 34 floors above                                                                                                                                                                                                    |                          |         |
| Car Parkin           | ıg  | extra charge                                                                                                                                                                                                           |                          |         |
| Bicycle Park         | ing | ТВС                                                                                                                                                                                                                    |                          |         |
| Music<br>Instrumen   | t   | -                                                                                                                                                                                                                      | Pet                      | Allowed |
| Facilities           |     | Motorcycle Parking (TBC) / Trunk Room (extra charge) / Gym (( Included )) / Within 20 min to Tokyo station by car / Near Large Parks / French Community / Front desk / Concierge / Delivery box / Elevator / High-rise |                          |         |