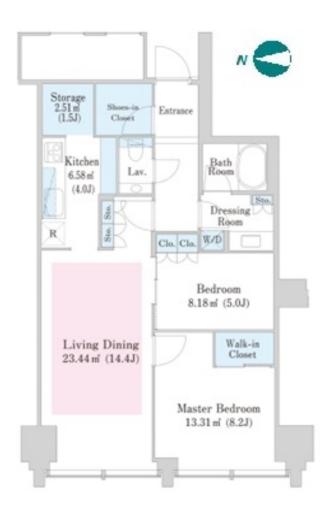

Transaction Type: Intermediate Agent Fee: 1 month + tax

Website: www.houserep-tokyo.com

| OKU Line (9 min) |                      |                                                                                                                                                                                                                       |                          |         |
|------------------|----------------------|-----------------------------------------------------------------------------------------------------------------------------------------------------------------------------------------------------------------------|--------------------------|---------|
|                  | Lease Conditions     |                                                                                                                                                                                                                       |                          |         |
|                  | LAYOUT               | 2 BR                                                                                                                                                                                                                  |                          |         |
|                  | SIZE                 | 74.5 m <sup>2</sup> /801.91 ft <sup>2</sup>                                                                                                                                                                           |                          |         |
|                  | RENT                 | JPY 490,000 / month                                                                                                                                                                                                   |                          |         |
|                  | Management Fee       | -                                                                                                                                                                                                                     |                          |         |
|                  | Deposit              | 2 months                                                                                                                                                                                                              | Key Money                | -       |
|                  | Lease Term           | Fixed term lease for 36 months                                                                                                                                                                                        |                          |         |
|                  | Available            | Now                                                                                                                                                                                                                   |                          |         |
|                  | Renewal Fee          | -                                                                                                                                                                                                                     |                          |         |
|                  | Agent Fee            | 1 month + tax                                                                                                                                                                                                         |                          |         |
|                  | Other Info           | Depreciation: 1 month / No Key Money / Auto lock / Air-Con / Separated Toilet / Internet Included / Penalty Fee for Early Cancellation / Floor Heating / Bathroom dryer / WIC                                         |                          |         |
|                  | Building Information |                                                                                                                                                                                                                       |                          |         |
|                  | Completion           | Apr, 2010                                                                                                                                                                                                             | Earthquake<br>Resistance | New     |
|                  | Structure            | RC, 34 floors above                                                                                                                                                                                                   |                          |         |
|                  | Car Parking          | extra charge                                                                                                                                                                                                          |                          |         |
|                  | Bicycle Parking      | ТВС                                                                                                                                                                                                                   |                          |         |
|                  | Music<br>Instrument  | -                                                                                                                                                                                                                     | Pet                      | Allowed |
|                  | Facilities           | Motorcycle Parking (TBC) / Trunk Room (extra charge) / Gym ((Included )) / Within 20 min to Tokyo station by car / Near Large Parks / French Community / Front desk / Concierge / Delivery box / Elevator / High-rise |                          |         |