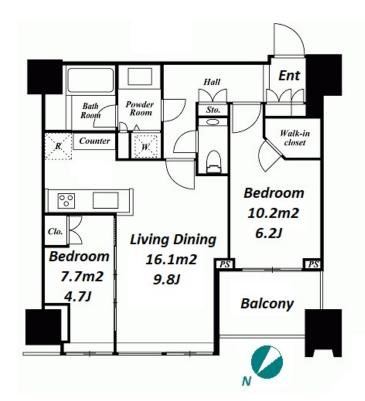

| ·                   |                                                                                                                         |                          |            |
|---------------------|-------------------------------------------------------------------------------------------------------------------------|--------------------------|------------|
| Lease Conditions    |                                                                                                                         |                          |            |
| LAYOUT              | 2 BR                                                                                                                    |                          |            |
| SIZE                | 59.17 m <sup>2</sup> /636.9 ft <sup>2</sup>                                                                             |                          |            |
| RENT                | JPY 425,000 / month                                                                                                     |                          |            |
| Management Fee      | -                                                                                                                       |                          |            |
| Deposit             | 2 months                                                                                                                | Key Money                | 1 month    |
| Lease Term          | Fixed term lease for 3 months                                                                                           |                          |            |
| Available           | 14, Oct, 2024                                                                                                           |                          |            |
| Renewal Fee         | -                                                                                                                       |                          |            |
| Agent Fee           | 1 month + tax                                                                                                           |                          |            |
| Other Info          | Auto lock / Air-Con / Separated Toilet / Balcony /<br>Nice Views / Floor Heating / Dishwasher /<br>Bathroom dryer / WIC |                          |            |
| Building Informatio | n                                                                                                                       |                          |            |
| Completion          | Jun, 2009                                                                                                               | Earthquake<br>Resistance | New        |
| Structure           | RC, 38 floors above and 2 basement floors                                                                               |                          |            |
| Car Parking         | JPY49,000 + tax / month                                                                                                 |                          |            |
| Bicycle Parking     | extra charge                                                                                                            |                          |            |
| Music<br>Instrument | -                                                                                                                       | Pet                      | Negotiable |
|                     | Motorcycle Parking (extra charge) / Trunk Room (extra charge) / Within 20 min walk to Roppongi / Within 20              |                          |            |