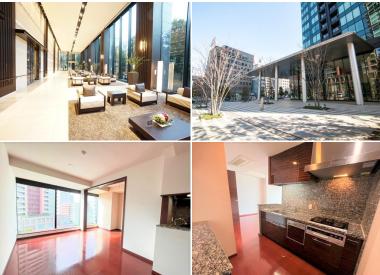

| ·                   |                                                                                                                         |                          |            |
|---------------------|-------------------------------------------------------------------------------------------------------------------------|--------------------------|------------|
| Lease Conditions    |                                                                                                                         |                          |            |
| LAYOUT              | 2 BR                                                                                                                    |                          |            |
| SIZE                | 59.17 m <sup>2</sup> /636.9 ft <sup>2</sup>                                                                             |                          |            |
| RENT                | JPY 425,000 / month                                                                                                     |                          |            |
| Management Fee      | -                                                                                                                       |                          |            |
| Deposit             | 2 months                                                                                                                | Key Money                | 1 month    |
| Lease Term          | Fixed term lease for 3 months                                                                                           |                          |            |
| Available           | 14, Oct, 2024                                                                                                           |                          |            |
| Renewal Fee         | -                                                                                                                       |                          |            |
| Agent Fee           | 1 month + tax                                                                                                           |                          |            |
| Other Info          | Auto lock / Air-Con / Separated Toilet / Balcony /<br>Nice Views / Floor Heating / Dishwasher /<br>Bathroom dryer / WIC |                          |            |
| Building Informatio | n                                                                                                                       |                          |            |
| Completion          | Jun, 2009                                                                                                               | Earthquake<br>Resistance | New        |
| Structure           | RC, 38 floors above and 2 basement floors                                                                               |                          |            |
| Car Parking         | JPY49,000 + tax / month                                                                                                 |                          |            |
| Bicycle Parking     | extra charge                                                                                                            |                          |            |
| Music<br>Instrument | -                                                                                                                       | Pet                      | Negotiable |
|                     | Motorcycle Parking (extra charge) / Trunk Room (extra charge) / Within 20 min walk to Roppongi / Within 20              |                          |            |

## Remarks

**Facilities** 

Renters Insuarance: Required / Pet: Additional 1mo. deposit

min to Roppongi by train / Within 20 min to Tokyo

24h Garbage Drop-off / High-rise

station by car / Near Large Parks / Concierge / Janitor / Delivery box / Elevator / Sky lounge / Close to Station /