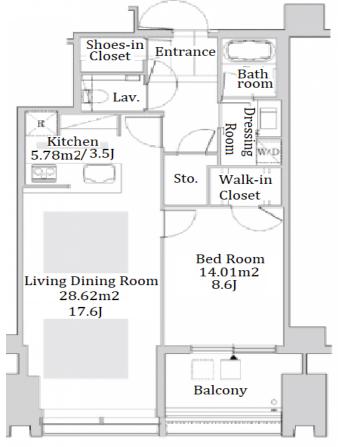

 $\label{eq:Transaction} Type: Intermediate \\ Agent Fee: 1 month + tax$ 

Website: www.houserep-tokyo.com

| Lease Conditions      |                                                                                                                                                                                                 |                          |            |
|-----------------------|-------------------------------------------------------------------------------------------------------------------------------------------------------------------------------------------------|--------------------------|------------|
| LAYOUT                | 1 BR                                                                                                                                                                                            |                          |            |
| SIZE                  | 70.49 m <sup>2</sup> /758.74 ft <sup>2</sup>                                                                                                                                                    |                          |            |
| RENT                  | JPY 445,000 / month                                                                                                                                                                             |                          |            |
| <b>Management Fee</b> | -                                                                                                                                                                                               |                          |            |
| Deposit               | 2 months                                                                                                                                                                                        | Key Money                | -          |
| Lease Term            | Fixed term lease for 36 months                                                                                                                                                                  |                          |            |
| Available             | End, Oct, 2024                                                                                                                                                                                  |                          |            |
| Renewal Fee           | -                                                                                                                                                                                               |                          |            |
| Agent Fee             | 1 month + tax                                                                                                                                                                                   |                          |            |
| Other Info            | Depreciation: 1 month / No Key Money / Air-Con /<br>Separated Toilet / Balcony / Internet Included /<br>Penalty Fee for Early Cancellation / Flooring /<br>Floor Heating / Bathroom dryer / WIC |                          |            |
| Building Information  |                                                                                                                                                                                                 |                          |            |
| Completion            | Mar, 2016                                                                                                                                                                                       | Earthquake<br>Resistance | New        |
| Structure             | SRC, 37 floors above and 2 basement floors                                                                                                                                                      |                          |            |
| Car Parking           | JPY35,000 ~ 60,000/ month                                                                                                                                                                       |                          |            |
| Bicycle Parking       | extra charge                                                                                                                                                                                    |                          |            |
| Music<br>Instrument   | -                                                                                                                                                                                               | Pet                      | Negotiable |
| Facilities            | Motorcycle Parking (TBC) / Trunk Room (extra charge) / Gym ((Included)) / Near Large Parks / Front desk / Concierge / Elevator / Sky lounge / High-rise                                         |                          |            |