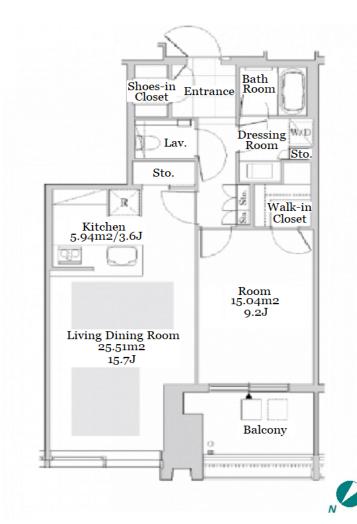

Website: www.houserep-tokyo.com

| Lease Conditions      |                                                                                                                                                                                                    |                          |            |
|-----------------------|----------------------------------------------------------------------------------------------------------------------------------------------------------------------------------------------------|--------------------------|------------|
| LAYOUT                | 1 BR                                                                                                                                                                                               |                          |            |
| SIZE                  | 68.4 m <sup>2</sup> /736.25 ft <sup>2</sup>                                                                                                                                                        |                          |            |
| RENT                  | JPY 420,000 / month                                                                                                                                                                                |                          |            |
| <b>Management Fee</b> | -                                                                                                                                                                                                  |                          |            |
| Deposit               | 2 months                                                                                                                                                                                           | Key Money                | -          |
| Lease Term            | Fixed term lease for 36 months                                                                                                                                                                     |                          |            |
| Available             | Now                                                                                                                                                                                                |                          |            |
| Renewal Fee           | -                                                                                                                                                                                                  |                          |            |
| Agent Fee             | 1 month + tax                                                                                                                                                                                      |                          |            |
| Other Info            | Depreciation: 1 month / No Key Money / Auto lock / Air-Con / Separated Toilet / Balcony / Internet Included / Penalty Fee for Early Cancellation / Flooring / Floor Heating / Bathroom dryer / WIC |                          |            |
| Building Information  |                                                                                                                                                                                                    |                          |            |
| Completion            | Mar, 2016                                                                                                                                                                                          | Earthquake<br>Resistance | New        |
| Structure             | SRC, 37 floors above and 2 basement floors                                                                                                                                                         |                          |            |
| Car Parking           | JPY35,000 ~ 60,000/ month                                                                                                                                                                          |                          |            |
| Bicycle Parking       | extra charge                                                                                                                                                                                       |                          |            |
| Music<br>Instrument   | -                                                                                                                                                                                                  | Pet                      | Negotiable |
| Facilities            | Motorcycle Parking (TBC) / Trunk Room (extra charge) / Gym (( Included )) / Near Large Parks / Front desk / Concierge / Elevator / Sky lounge /                                                    |                          |            |