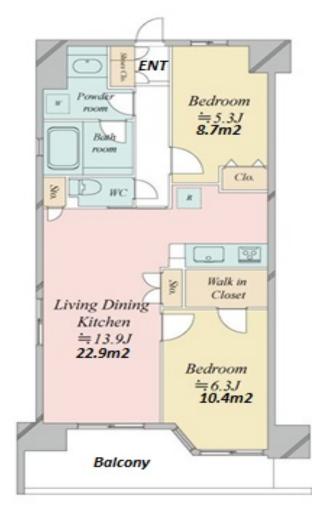

\*The actual Layout & Size may differ slightly from this floor plans & pictures.

Transaction Type : Intermediate Agent Fee : 1 month + tax

Website : www.houserep-tokyo.com

| Lease conditions     |                                                                                                                                                                                                                                                                          |                              |                |  |  |  |
|----------------------|--------------------------------------------------------------------------------------------------------------------------------------------------------------------------------------------------------------------------------------------------------------------------|------------------------------|----------------|--|--|--|
| LAYOUT               | 2 BR                                                                                                                                                                                                                                                                     |                              |                |  |  |  |
| SIZE                 | 59.68 m²/642.39 ft²                                                                                                                                                                                                                                                      |                              |                |  |  |  |
| RENT                 | JPY 175,000 / month                                                                                                                                                                                                                                                      |                              |                |  |  |  |
| Management Fee       | JPY15,000/month                                                                                                                                                                                                                                                          |                              |                |  |  |  |
| Deposit              | 2 months                                                                                                                                                                                                                                                                 | Key Money                    | 1 month        |  |  |  |
| Lease Term           | Fixed term lease for 36 months                                                                                                                                                                                                                                           |                              |                |  |  |  |
| Available            | Now                                                                                                                                                                                                                                                                      |                              |                |  |  |  |
| <b>Renewal Fee</b>   | -                                                                                                                                                                                                                                                                        |                              |                |  |  |  |
| Agent Fee            | 1 month + tax                                                                                                                                                                                                                                                            |                              |                |  |  |  |
| Other Info           | Key Replacement Fee : JPY18,000 Tax not<br>included / Guarantor Company : TBC / Auto lock /<br>Air-Con / Separated Toilet / Balcony / Internet<br>(Extra Charge) / Penalty Fee for Early Cancellation<br>/ Nice Views / Flooring / Bathroom dryer / WIC /<br>Corner Unit |                              |                |  |  |  |
| Building Information |                                                                                                                                                                                                                                                                          |                              |                |  |  |  |
| Completion           | Mar, 2007                                                                                                                                                                                                                                                                | Earthquake<br>Resistance     | New            |  |  |  |
| Structure            | RC, 11 floors above                                                                                                                                                                                                                                                      |                              |                |  |  |  |
| Car Parking          | JPY18,000 + tax / month                                                                                                                                                                                                                                                  |                              |                |  |  |  |
| Bicycle Parking      | ТВС                                                                                                                                                                                                                                                                      |                              |                |  |  |  |
| Music<br>Instrument  | -                                                                                                                                                                                                                                                                        | Pet                          | N/A            |  |  |  |
| Facilities           | Motorcycle Parl<br>Delivery box / F                                                                                                                                                                                                                                      | king (JPY3,000 +<br>Elevator | tax / month) / |  |  |  |