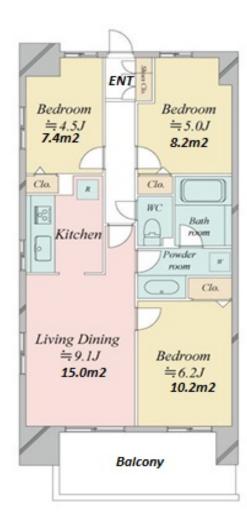

Transaction Type: Intermediate Agent Fee: 1 month + tax

Website: www.houserep-tokyo.com

| Lease Conditions     |                                                                                                                                                                                                                                        |                          |         |
|----------------------|----------------------------------------------------------------------------------------------------------------------------------------------------------------------------------------------------------------------------------------|--------------------------|---------|
| LAYOUT               | 3 BR                                                                                                                                                                                                                                   |                          |         |
| SIZE                 | 60.42 m <sup>2</sup> /650.35 ft <sup>2</sup>                                                                                                                                                                                           |                          |         |
| RENT                 | JPY 174,000 / month                                                                                                                                                                                                                    |                          |         |
| Management Fee       | JPY15,000/month                                                                                                                                                                                                                        |                          |         |
| Deposit              | 2 months                                                                                                                                                                                                                               | Key Money                | 1 month |
| Lease Term           | Fixed term lease for 36 months                                                                                                                                                                                                         |                          |         |
| Available            | Now                                                                                                                                                                                                                                    |                          |         |
| Renewal Fee          | -                                                                                                                                                                                                                                      |                          |         |
| Agent Fee            | 1 month + tax                                                                                                                                                                                                                          |                          |         |
| Other Info           | Key Replacement Fee : JPY18,000 Tax not included / Guarantor Company : TBC / Auto lock / Air-Con / Separated Toilet / Balcony / Internet (Extra Charge) / Penalty Fee for Early Cancellation / Flooring / Bathroom dryer / Corner Unit |                          |         |
| Building Information |                                                                                                                                                                                                                                        |                          |         |
| Completion           | Mar, 2007                                                                                                                                                                                                                              | Earthquake<br>Resistance | New     |
| Structure            | RC, 11 floors above                                                                                                                                                                                                                    |                          |         |