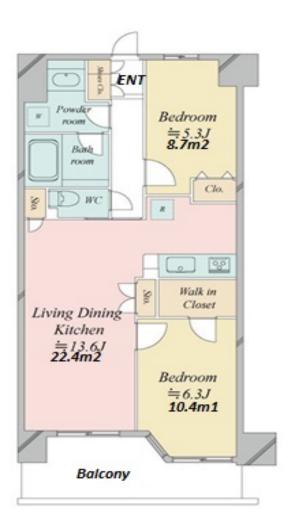

| (9 min)               |                                                                                                                                                                                                                                |                          |         |
|-----------------------|--------------------------------------------------------------------------------------------------------------------------------------------------------------------------------------------------------------------------------|--------------------------|---------|
| Lease Conditions      |                                                                                                                                                                                                                                |                          |         |
| LAYOUT                | 2 BR                                                                                                                                                                                                                           |                          |         |
| SIZE                  | 58.62 m <sup>2</sup> /630.98 ft <sup>2</sup>                                                                                                                                                                                   |                          |         |
| RENT                  | JPY 165,000 / month                                                                                                                                                                                                            |                          |         |
| <b>Management Fee</b> | JPY15,000/month                                                                                                                                                                                                                |                          |         |
| Deposit               | 2 months                                                                                                                                                                                                                       | Key Money                | 1 month |
| Lease Term            | Fixed term lease for 36 months                                                                                                                                                                                                 |                          |         |
| Available             | End, Sep, 2024                                                                                                                                                                                                                 |                          |         |
| Renewal Fee           | -                                                                                                                                                                                                                              |                          |         |
| Agent Fee             | 1 month + tax                                                                                                                                                                                                                  |                          |         |
| Other Info            | Key Replacement Fee : JPY18,000 Tax not included / Guarantor Company : TBC / Auto lock / Air-Con / Separated Toilet / Balcony / Internet (Extra Charge) / Penalty Fee for Early Cancellation / Flooring / Bathroom dryer / WIC |                          |         |
| Building Information  |                                                                                                                                                                                                                                |                          |         |
| Completion            | Mar, 2007                                                                                                                                                                                                                      | Earthquake<br>Resistance | New     |
| Structure             | RC, 11 floors above                                                                                                                                                                                                            |                          |         |
| Car Parking           | JPY18,000 + tax / month                                                                                                                                                                                                        |                          |         |
| Bicycle Parking       | TBC                                                                                                                                                                                                                            |                          |         |
| Music<br>Instrument   | -                                                                                                                                                                                                                              | Pet                      | N/A     |
|                       |                                                                                                                                                                                                                                |                          |         |