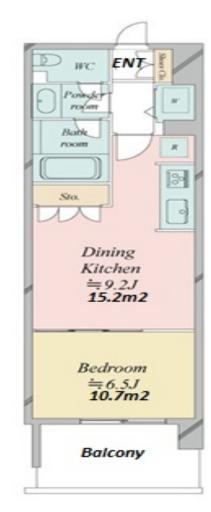

Unit No.

1003

**TYPE** Apt.

Access

Minamisennju Station on Hibiya Line (9 min) Minamisennju Station on JR Joban Line (9 min) Minamisennju Station on (9 min)

\*The actual Layout & Size may differ slightly from this floor plans & pictures.

| Lease Conditions     |                                                                                                                                                                                                         |                          |         |
|----------------------|---------------------------------------------------------------------------------------------------------------------------------------------------------------------------------------------------------|--------------------------|---------|
| LAYOUT               | 1 BR                                                                                                                                                                                                    |                          |         |
| SIZE                 | 37.1 m <sup>2</sup> /399.34 ft <sup>2</sup>                                                                                                                                                             |                          |         |
| RENT                 | JPY 128,000 / month                                                                                                                                                                                     |                          |         |
| Management Fee       | JPY10,000/month                                                                                                                                                                                         |                          |         |
| Deposit              | 2 months                                                                                                                                                                                                | <b>Key Money</b>         | 1 month |
| Lease Term           | Fixed term lease for 36 months                                                                                                                                                                          |                          |         |
| Available            | Negotiable                                                                                                                                                                                              |                          |         |
| Renewal Fee          | -                                                                                                                                                                                                       |                          |         |
| Agent Fee            | 1 month + tax                                                                                                                                                                                           |                          |         |
| Other Info           | Key Replacement Fee : JPY18,000 Tax not included / Guarantor Company : TBC / Auto lock / Air-Con / Separated Toilet / Balcony / Internet (Extra Charge) / Penalty Fee for Early Cancellation / Flooring |                          |         |
| Building Information |                                                                                                                                                                                                         |                          |         |
| Completion           | Mar, 2007                                                                                                                                                                                               | Earthquake<br>Resistance | New     |
| Structure            | RC, 11 floors above                                                                                                                                                                                     |                          |         |
| Car Parking          | JPY18,000 + tax / month                                                                                                                                                                                 |                          |         |
| Bicycle Parking      | TBC                                                                                                                                                                                                     |                          |         |
| Music<br>Instrument  | -                                                                                                                                                                                                       | Pet                      | N/A     |
| Facilities           | Motorcycle Parking (JPY3,000 + tax / month) /<br>Delivery box / Elevator                                                                                                                                |                          |         |