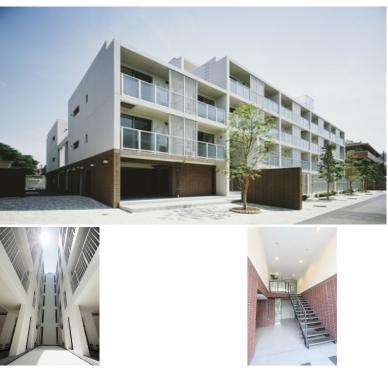

|                  | FOR RENT Property ID No. :156943 |                               |          |      | HOUSEREP TOKYO INC. Website : www.houserep-tokyo.com |                                                                                         |  |  |
|------------------|----------------------------------|-------------------------------|----------|------|------------------------------------------------------|-----------------------------------------------------------------------------------------|--|--|
| Property<br>Name | COMFORIA WASEDA                  |                               | Unit No. | ТҮРЕ |                                                      | Ushigomeyanagichou Station on Oedo Line (5 min)<br>Waseda Station on Tozai Line (8 min) |  |  |
|                  |                                  |                               | 114      | Apt. | Access                                               |                                                                                         |  |  |
| Address          | 147, Bentencho, Shinjuku-        | Bentencho, Shinjuku-Ku, Tokyo |          |      |                                                      |                                                                                         |  |  |

Transaction Type : Intermediate Agent Fee : 1 month + tax

Website : www.houserep-tokyo.com

| Lease Conditions     |                                                                                                                                                                                                                                                             |                          |         |  |  |  |  |
|----------------------|-------------------------------------------------------------------------------------------------------------------------------------------------------------------------------------------------------------------------------------------------------------|--------------------------|---------|--|--|--|--|
| LAYOUT               | 1 BR                                                                                                                                                                                                                                                        |                          |         |  |  |  |  |
| SIZE                 | 51.54 m²/554.77 ft²                                                                                                                                                                                                                                         |                          |         |  |  |  |  |
| RENT                 | JPY 171,000 / month                                                                                                                                                                                                                                         |                          |         |  |  |  |  |
| Management Fee       | JPY12,000/month                                                                                                                                                                                                                                             |                          |         |  |  |  |  |
| Deposit              | 2 months                                                                                                                                                                                                                                                    | Key Money                | -       |  |  |  |  |
| Lease Term           | Standard lease for 24 months                                                                                                                                                                                                                                |                          |         |  |  |  |  |
| Available            | Early, Oct, 2024                                                                                                                                                                                                                                            |                          |         |  |  |  |  |
| Renewal Fee          | 1 month                                                                                                                                                                                                                                                     |                          |         |  |  |  |  |
| Agent Fee            | 1 month + tax                                                                                                                                                                                                                                               |                          |         |  |  |  |  |
| Other Info           | Key Replacement Fee : JPY30,000 Tax not<br>included / Guarantor Company : TBC / No Key<br>Money / Auto lock / Air-Con / Separated Toilet /<br>Balcony / Loft/Maisonnette / Penalty Fee for Early<br>Cancellation / Flooring / IH Stoves / Bathroom<br>dryer |                          |         |  |  |  |  |
| Building Information |                                                                                                                                                                                                                                                             |                          |         |  |  |  |  |
| Completion           | Apr, 2009                                                                                                                                                                                                                                                   | Earthquake<br>Resistance | New     |  |  |  |  |
| Structure            | RC, 5 floors above                                                                                                                                                                                                                                          |                          |         |  |  |  |  |
| Car Parking          | N/A                                                                                                                                                                                                                                                         |                          |         |  |  |  |  |
| Bicycle Parking      | extra charge                                                                                                                                                                                                                                                |                          |         |  |  |  |  |
| Music<br>Instrument  | -                                                                                                                                                                                                                                                           | Pet                      | Allowed |  |  |  |  |
| Facilities           | Motorcycle Parking (extra charge) / Near Large<br>Parks / Janitor / Delivery box / Elevator                                                                                                                                                                 |                          |         |  |  |  |  |
| Remarks              |                                                                                                                                                                                                                                                             |                          |         |  |  |  |  |