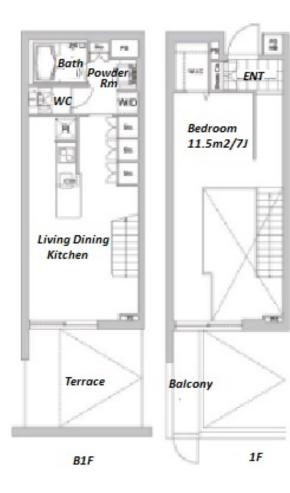

Transaction Type : Intermediate Agent Fee : 1 month + tax

Website : www.houserep-tokyo.com

| Lease Conditions     |                                                                                                                                                                                                                                                             |                          |         |  |  |  |  |
|----------------------|-------------------------------------------------------------------------------------------------------------------------------------------------------------------------------------------------------------------------------------------------------------|--------------------------|---------|--|--|--|--|
| LAYOUT               | 1 BR                                                                                                                                                                                                                                                        |                          |         |  |  |  |  |
| SIZE                 | 51.54 m²/554.77 ft²                                                                                                                                                                                                                                         |                          |         |  |  |  |  |
| RENT                 | JPY 171,000 / month                                                                                                                                                                                                                                         |                          |         |  |  |  |  |
| Management Fee       | JPY12,000/month                                                                                                                                                                                                                                             |                          |         |  |  |  |  |
| Deposit              | 2 months                                                                                                                                                                                                                                                    | Key Money                | -       |  |  |  |  |
| Lease Term           | Standard lease for 24 months                                                                                                                                                                                                                                |                          |         |  |  |  |  |
| Available            | Early, Oct, 2024                                                                                                                                                                                                                                            |                          |         |  |  |  |  |
| Renewal Fee          | 1 month                                                                                                                                                                                                                                                     |                          |         |  |  |  |  |
| Agent Fee            | 1 month + tax                                                                                                                                                                                                                                               |                          |         |  |  |  |  |
| Other Info           | Key Replacement Fee : JPY30,000 Tax not<br>included / Guarantor Company : TBC / No Key<br>Money / Auto lock / Air-Con / Separated Toilet /<br>Balcony / Loft/Maisonnette / Penalty Fee for Early<br>Cancellation / Flooring / IH Stoves / Bathroom<br>dryer |                          |         |  |  |  |  |
| Building Information |                                                                                                                                                                                                                                                             |                          |         |  |  |  |  |
| Completion           | Apr, 2009                                                                                                                                                                                                                                                   | Earthquake<br>Resistance | New     |  |  |  |  |
| Structure            | RC, 5 floors above                                                                                                                                                                                                                                          |                          |         |  |  |  |  |
| Car Parking          | N/A                                                                                                                                                                                                                                                         |                          |         |  |  |  |  |
| Bicycle Parking      | extra charge                                                                                                                                                                                                                                                |                          |         |  |  |  |  |
| Music<br>Instrument  | -                                                                                                                                                                                                                                                           | Pet                      | Allowed |  |  |  |  |
| Facilities           | Motorcycle Parking (extra charge) / Near Large<br>Parks / Janitor / Delivery box / Elevator                                                                                                                                                                 |                          |         |  |  |  |  |
| Remarks              |                                                                                                                                                                                                                                                             |                          |         |  |  |  |  |