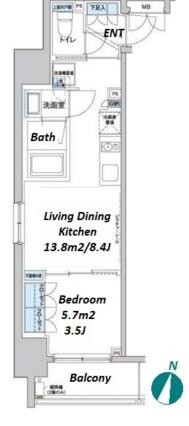

FOR RENT

Property ID No.:156942

Unit No. **TYPE** 

305

Apt. Access

 $Ookubo \ {\it Station} \ on \ JR \ Chuo \ {\it Line} \ {\it Rapid} \ {\it Service} \ (4 \ min)$ Nishishinnjuku Station on Marunouchi Line (7 min) Shinnjuku Station on JR Yamanote Line (11 min)

Remarks

Renters Insuarance : Required

| Total Line (11 mini)  |                                                                                                                                                                   |
|-----------------------|-------------------------------------------------------------------------------------------------------------------------------------------------------------------|
| Lease Conditions      |                                                                                                                                                                   |
| LAYOUT                | 1 BR                                                                                                                                                              |
| SIZE                  | 29.28 m <sup>2</sup> /315.16 ft <sup>2</sup>                                                                                                                      |
| RENT                  | JPY 145,000 / month                                                                                                                                               |
| <b>Management Fee</b> | JPY12,000/month                                                                                                                                                   |
| Deposit               | 1 month Key Money -                                                                                                                                               |
| Lease Term            | Standard lease for 24 months                                                                                                                                      |
| Available             | Early, Oct, 2024                                                                                                                                                  |
| Renewal Fee           | 1 month                                                                                                                                                           |
| Agent Fee             | 1 month + tax                                                                                                                                                     |
| Other Info            | Key Replacement Fee : JPY15,000 Tax not included / Auto lock / Air-Con / Penalty Fee for Early Cancellation / CS/CATV / Flooring / Floor Heating / Bathroom dryer |
| Building Information  |                                                                                                                                                                   |
| Completion            | Jan, 2015 Earthquake Resistance New                                                                                                                               |
| Structure             | RC, 13 floors above                                                                                                                                               |
| Car Parking           | N/A                                                                                                                                                               |
| Bicycle Parking       | for 1 space ( Included )                                                                                                                                          |
| Music<br>Instrument   | - Pet N/A                                                                                                                                                         |
| Facilities            | Janitor / Delivery box / Elevator / Close to Station                                                                                                              |