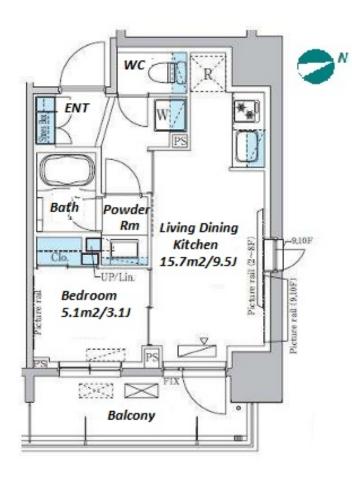

Website: www.houserep-tokyo.com

| Lease Conditions      |                                                                                                                                                                                                                                                                                               |           |   |
|-----------------------|-----------------------------------------------------------------------------------------------------------------------------------------------------------------------------------------------------------------------------------------------------------------------------------------------|-----------|---|
| LAYOUT                | 1 BR                                                                                                                                                                                                                                                                                          |           |   |
| SIZE                  | 31.8 m <sup>2</sup> /342.29 ft <sup>2</sup>                                                                                                                                                                                                                                                   |           |   |
| RENT                  | JPY 138,000 / month                                                                                                                                                                                                                                                                           |           |   |
| <b>Management Fee</b> | JPY12,000/month                                                                                                                                                                                                                                                                               |           |   |
| Deposit               | 2 months                                                                                                                                                                                                                                                                                      | Key Money | - |
| Lease Term            | Standard lease for 24 months                                                                                                                                                                                                                                                                  |           |   |
| Available             | Early, Nov, 2024                                                                                                                                                                                                                                                                              |           |   |
| Renewal Fee           | 1 month                                                                                                                                                                                                                                                                                       |           |   |
| Agent Fee             | 1 month + tax                                                                                                                                                                                                                                                                                 |           |   |
| Other Info            | Key Replacement Fee : JPY15,000 Tax not included / Guarantor Company : TBC / No Key Money / Free rent / Auto lock / Air-Con / Separated Toilet / Balcony / Internet (Extra Charge) / Penalty Fee for Early Cancellation / Musical Instrument Negotiable / CS/CATV / Flooring / Bathroom dryer |           |   |