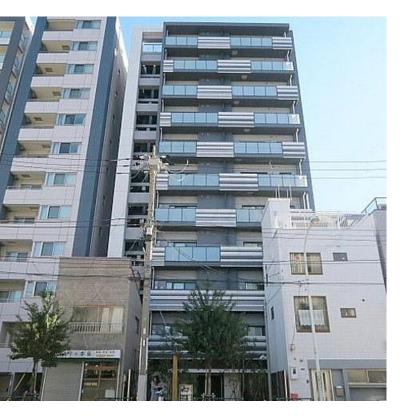

## PARK AXIS HONJOAZUMABASHI

Unit No. TYPE

Apt.

605

Access

Honnjoadumabashi Station on Toei Asakusa Line (5 min)

1-10-2, Mukojima, Sumida-Ku, Tokyo

| Junuing Information |                                                                                            |                          |         |  |
|---------------------|--------------------------------------------------------------------------------------------|--------------------------|---------|--|
| Completion          | Dec, 2015                                                                                  | Earthquake<br>Resistance | New     |  |
| Structure           | RC, 11 floors above                                                                        |                          |         |  |
| Car Parking         | N/A                                                                                        |                          |         |  |
| Bicycle Parking     | for 1 space ( Included )                                                                   |                          |         |  |
| Music<br>Instrument | Negotiable                                                                                 | Pet                      | Allowed |  |
| Facilities          | Motorcycle Parking (TBC) / Janitor / Delivery box / Elevator / Security / Close to Station |                          |         |  |