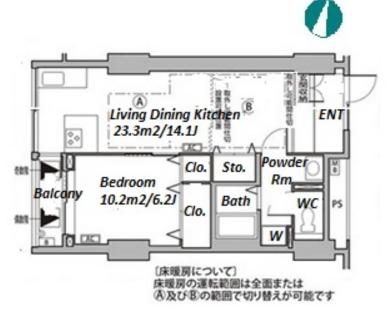

Pet

Motorcycle Parking (TBC) / Near Large Parks /

Designer's / Janitor / Delivery box / Elevator

N/A

\*The actual Layout & Size may differ slightly from this floor plans & pictures

HouseRep Tokyo Inc. ハウスレップトーキョー株式会社 #301, 1-4-15, Hiroo, Shibuya-ku, Tokyo 150-0012, Japan