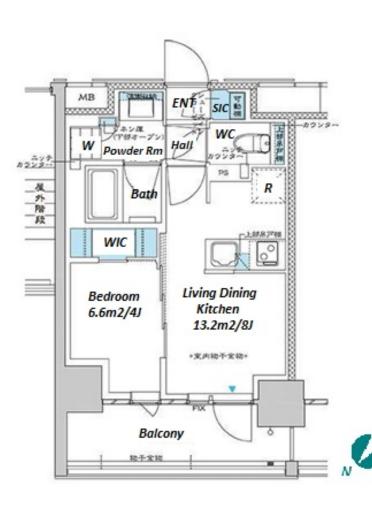

Website: www.houserep-tokyo.com

| Lease Conditions     |                                                                                                                                                                                                                             |                          |         |
|----------------------|-----------------------------------------------------------------------------------------------------------------------------------------------------------------------------------------------------------------------------|--------------------------|---------|
| LAYOUT               | 1 BR                                                                                                                                                                                                                        |                          |         |
| SIZE                 | 31.05 m <sup>2</sup> /334.21 ft <sup>2</sup>                                                                                                                                                                                |                          |         |
| RENT                 | JPY 131,000 / month                                                                                                                                                                                                         |                          |         |
| Management Fee       | JPY12,000/month                                                                                                                                                                                                             |                          |         |
| Deposit              | 2 months                                                                                                                                                                                                                    | Key Money                | -       |
| Lease Term           | Standard lease for 24 months                                                                                                                                                                                                |                          |         |
| Available            | Mid, Sep, 2024                                                                                                                                                                                                              |                          |         |
| Renewal Fee          | 1 month                                                                                                                                                                                                                     |                          |         |
| Agent Fee            | 1 month + tax                                                                                                                                                                                                               |                          |         |
| Other Info           | Key Replacement Fee: JPY20,000 Tax not included / Guarantor Company: TBC / No Key Money / Auto lock / Air-Con / Separated Toilet / Balcony / Penalty Fee for Early Cancellation / CS/CATV / Flooring / Bathroom dryer / WIC |                          |         |
| Building Information |                                                                                                                                                                                                                             |                          |         |
| Completion           | Mar, 2021                                                                                                                                                                                                                   | Earthquake<br>Resistance | New     |
| Structure            | RC, 14 floors above                                                                                                                                                                                                         |                          |         |
| Car Parking          | extra charge                                                                                                                                                                                                                |                          |         |
| Bicycle Parking      | TBC                                                                                                                                                                                                                         |                          |         |
| Music<br>Instrument  | -                                                                                                                                                                                                                           | Pet                      | Allowed |