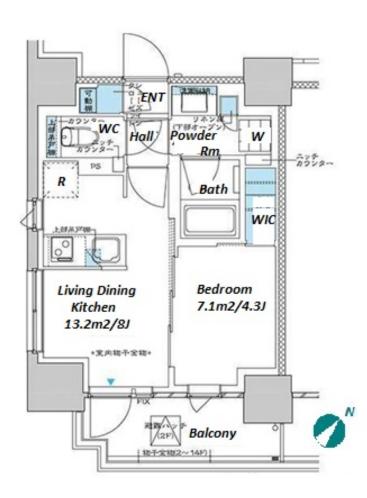

+81 (0)3 6427 5860

inquiry@houserep-tokyo.com

Transaction Type: Intermediate Agent Fee: 1 month + tax

Website: www.houserep-tokyo.com

| Lease Conditions      |                                                                                                                                                                                                                             |                          |         |
|-----------------------|-----------------------------------------------------------------------------------------------------------------------------------------------------------------------------------------------------------------------------|--------------------------|---------|
| LAYOUT                | 1 BR                                                                                                                                                                                                                        |                          |         |
| SIZE                  | 32.48 m²/349.61 ft²                                                                                                                                                                                                         |                          |         |
| RENT                  | JPY 139,000 / month                                                                                                                                                                                                         |                          |         |
| <b>Management Fee</b> | JPY12,000/month                                                                                                                                                                                                             |                          |         |
| Deposit               | 2 months                                                                                                                                                                                                                    | Key Money                | -       |
| Lease Term            | Standard lease for 24 months                                                                                                                                                                                                |                          |         |
| Available             | Now                                                                                                                                                                                                                         |                          |         |
| Renewal Fee           | 1 month                                                                                                                                                                                                                     |                          |         |
| Agent Fee             | 1 month + tax                                                                                                                                                                                                               |                          |         |
| Other Info            | Key Replacement Fee: JPY20,000 Tax not included / Guarantor Company: TBC / No Key Money / Auto lock / Air-Con / Separated Toilet / Balcony / Penalty Fee for Early Cancellation / CS/CATV / Flooring / Bathroom dryer / WIC |                          |         |
| Building Information  |                                                                                                                                                                                                                             |                          |         |
| Completion            | Mar, 2021                                                                                                                                                                                                                   | Earthquake<br>Resistance | New     |
| Structure             | RC, 14 floors above                                                                                                                                                                                                         |                          |         |
| Car Parking           | extra charge                                                                                                                                                                                                                |                          |         |
| Bicycle Parking       | TBC                                                                                                                                                                                                                         |                          |         |
| Music<br>Instrument   | -                                                                                                                                                                                                                           | Pet                      | Allowed |
| Facilities            | Motorcycle Parking (JPY3,000 + tax / month) / Delivery box / Security                                                                                                                                                       |                          |         |