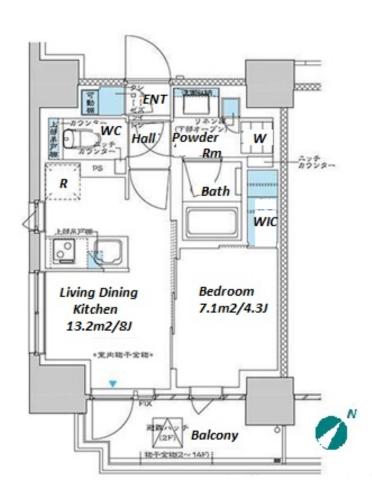

inquiry@houserep-tokyo.com

+81 (0)3 6427 5860

 $\label{eq:Transaction} Type: Intermediate \\ Agent Fee: 1 month + tax$ 

Website: www.houserep-tokyo.com

| Lease Conditions       |                                                                                                                                                                                                                               |                          |         |
|------------------------|-------------------------------------------------------------------------------------------------------------------------------------------------------------------------------------------------------------------------------|--------------------------|---------|
| LAYOUT                 | 1 BR                                                                                                                                                                                                                          |                          |         |
| SIZE                   | 32.48 m <sup>2</sup> /349.61 ft <sup>2</sup>                                                                                                                                                                                  |                          |         |
| RENT                   | JPY 133,000 / month                                                                                                                                                                                                           |                          |         |
| <b>Management Fee</b>  | JPY12,000/month                                                                                                                                                                                                               |                          |         |
| Deposit                | 2 months                                                                                                                                                                                                                      | Key Money                | -       |
| Lease Term             | Standard lease for 24 months                                                                                                                                                                                                  |                          |         |
| Available              | Mid, Oct, 2024                                                                                                                                                                                                                |                          |         |
| Renewal Fee            | 1 month                                                                                                                                                                                                                       |                          |         |
| Agent Fee              | 1 month + tax                                                                                                                                                                                                                 |                          |         |
| Other Info             | Key Replacement Fee : JPY20,000 Tax not included / Guarantor Company : TBC / No Key Money / Auto lock / Air-Con / Separated Toilet / Balcony / Penalty Fee for Early Cancellation / CS/CATV / Flooring / Bathroom dryer / WIC |                          |         |
| Building Information   |                                                                                                                                                                                                                               |                          |         |
| Completion             | Mar, 2021                                                                                                                                                                                                                     | Earthquake<br>Resistance | New     |
| Structure              | RC, 14 floors above                                                                                                                                                                                                           |                          |         |
| Car Parking            | extra charge                                                                                                                                                                                                                  |                          |         |
| <b>Bicycle Parking</b> | TBC                                                                                                                                                                                                                           |                          |         |
| Music<br>Instrument    | -                                                                                                                                                                                                                             | Pet                      | Allowed |
|                        |                                                                                                                                                                                                                               |                          |         |