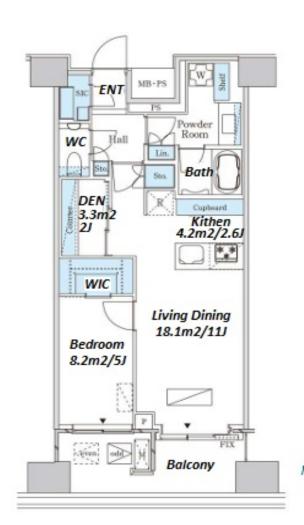

#301, 1-4-15, Hiroo, Shibuya-ku, Tokyo 150-0012, Japan +81 (0)3 6427 5860 inquiry@houserep-tokyo.com

Transaction Type: Intermediate Agent Fee: 1 month + tax

Website: www.houserep-tokyo.com

| Lease Conditions      |                                                                                                                                                              |                          |            |
|-----------------------|--------------------------------------------------------------------------------------------------------------------------------------------------------------|--------------------------|------------|
| LAYOUT                | 1 BR+Den                                                                                                                                                     |                          |            |
| SIZE                  | 51.73 m <sup>2</sup> /556.81 ft <sup>2</sup>                                                                                                                 |                          |            |
| RENT                  | JPY 465,000 / month                                                                                                                                          |                          |            |
| <b>Management Fee</b> | JPY15,000/month                                                                                                                                              |                          |            |
| Deposit               | 2 months                                                                                                                                                     | Key Money                | 1.5 months |
| Lease Term            | Standard lease for 24 months                                                                                                                                 |                          |            |
| Available             | Now                                                                                                                                                          |                          |            |
| Renewal Fee           | 1 month                                                                                                                                                      |                          |            |
| Agent Fee             | 1 month + tax                                                                                                                                                |                          |            |
| Other Info            | Guarantor Company: TBC / Auto lock / Air-Con / Separated Toilet / Balcony / Internet Included / Flooring / Floor Heating / Dishwasher / Bathroom dryer / WIC |                          |            |
| Building Information  |                                                                                                                                                              |                          |            |
| Completion            | Mar, 2024                                                                                                                                                    | Earthquake<br>Resistance | New        |
| Structure             | RC, 14 floors above and 1 basement floors                                                                                                                    |                          |            |
| Car Parking           | extra charge                                                                                                                                                 |                          |            |
| Bicycle Parking       | for 1 space ( Included )                                                                                                                                     |                          |            |
| Music<br>Instrument   | -                                                                                                                                                            | Pet                      | Allowed    |