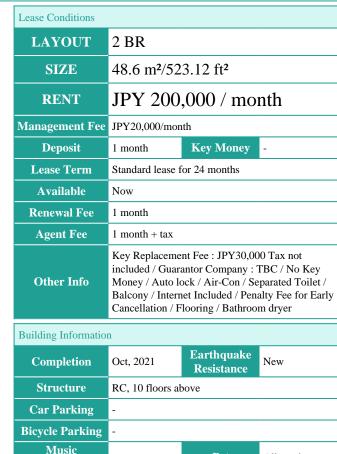

FOR RENT

Address

Property ID No.:156916

HOUSEREP TOKYO INC.

Unit No. **TYPE** 

Access

Website: www.houserep-tokyo.com

**Property** KDX RESIDENCE ASAKUSA Name

7-2-10, Asakusa, Taito-Ku, Tokyo

901 Apt.

Asakusa Station on Ginza Line (10 min)

#301, 1-4-15, Hiroo, Shibuya-ku, Tokyo 150-0012, Japan +81 (0)3 6427 5860 inquiry@houserep-tokyo.com

Transaction Type: Intermediate Agent Fee: 1 month + tax

Website: www.houserep-tokyo.com

Renters Insuarance: Required / Pet:additional deposit (1 month)

y/o)

Instrument

**Facilities** 

Remarks

Pet

Delivery box / Elevator / Security / Newly-built (~7

Allowed