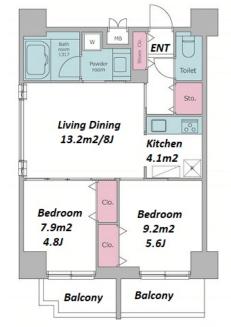

FOR RENT

Address

Property ID No.:156916

HOUSEREP TOKYO INC.

Unit No. **TYPE** 

Access

Website: www.houserep-tokyo.com

**Property** KDX RESIDENCE ASAKUSA Name