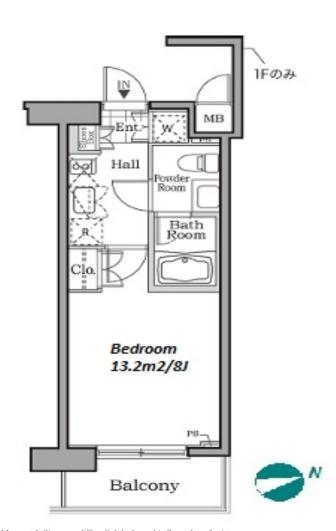

| Lease Conditions      |                                                                                                                                                                                                                                                   |                          |         |
|-----------------------|---------------------------------------------------------------------------------------------------------------------------------------------------------------------------------------------------------------------------------------------------|--------------------------|---------|
| LAYOUT                | Studio                                                                                                                                                                                                                                            |                          |         |
| SIZE                  | 25.06 m <sup>2</sup> /269.74 ft <sup>2</sup>                                                                                                                                                                                                      |                          |         |
| RENT                  | JPY 109,000 / month                                                                                                                                                                                                                               |                          |         |
| <b>Management Fee</b> | JPY10,000/month                                                                                                                                                                                                                                   |                          |         |
| Deposit               | 2 months                                                                                                                                                                                                                                          | Key Money                | -       |
| Lease Term            | Standard lease for 24 months                                                                                                                                                                                                                      |                          |         |
| Available             | Mid, Sep, 2024                                                                                                                                                                                                                                    |                          |         |
| Renewal Fee           | 1 month                                                                                                                                                                                                                                           |                          |         |
| Agent Fee             | 1 month + tax                                                                                                                                                                                                                                     |                          |         |
| Other Info            | Key Replacement Fee : JPY20,000 Tax not included / Guarantor Company : TBC / No Key Money / Auto lock / Air-Con / Separated Toilet / Balcony / Internet (Extra Charge) / Penalty Fee for Early Cancellation / CS/CATV / Flooring / Bathroom dryer |                          |         |
| Building Information  |                                                                                                                                                                                                                                                   |                          |         |
| Completion            | Jun, 2008                                                                                                                                                                                                                                         | Earthquake<br>Resistance | New     |
| Structure             | RC, 6 floors above                                                                                                                                                                                                                                |                          |         |
| Car Parking           | -                                                                                                                                                                                                                                                 |                          |         |
| Bicycle Parking       | -                                                                                                                                                                                                                                                 |                          |         |
| Music<br>Instrument   | -                                                                                                                                                                                                                                                 | Pet                      | Allowed |