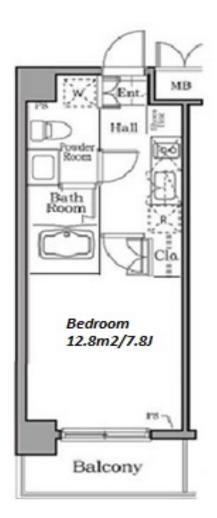

+81 (0)3 6427 5860

inquiry@houserep-tokyo.com

Transaction Type: Intermediate Agent Fee: 1 month + tax

Website: www.houserep-tokyo.com

| Lease Conditions     |                                                                                                                                                                                                                                                 |                          |         |
|----------------------|-------------------------------------------------------------------------------------------------------------------------------------------------------------------------------------------------------------------------------------------------|--------------------------|---------|
| LAYOUT               | Studio                                                                                                                                                                                                                                          |                          |         |
| SIZE                 | 25.47 m <sup>2</sup> /274.15 ft <sup>2</sup>                                                                                                                                                                                                    |                          |         |
| RENT                 | JPY 110,000 / month                                                                                                                                                                                                                             |                          |         |
| Management Fee       | JPY10,000/month                                                                                                                                                                                                                                 |                          |         |
| Deposit              | 2 months                                                                                                                                                                                                                                        | Key Money                | -       |
| Lease Term           | Standard lease for 24 months                                                                                                                                                                                                                    |                          |         |
| Available            | End, Oct, 2024                                                                                                                                                                                                                                  |                          |         |
| Renewal Fee          | 1 month                                                                                                                                                                                                                                         |                          |         |
| Agent Fee            | 1 month + tax                                                                                                                                                                                                                                   |                          |         |
| Other Info           | Key Replacement Fee: JPY20,000 Tax not included / Guarantor Company: TBC / No Key Money / Auto lock / Air-Con / Separated Toilet / Balcony / Internet (Extra Charge) / Penalty Fee for Early Cancellation / CS/CATV / Flooring / Bathroom dryer |                          |         |
| Building Information |                                                                                                                                                                                                                                                 |                          |         |
| Completion           | Jun, 2008                                                                                                                                                                                                                                       | Earthquake<br>Resistance | New     |
| Structure            | RC, 6 floors above                                                                                                                                                                                                                              |                          |         |
| Car Parking          | -                                                                                                                                                                                                                                               |                          |         |
| Bicycle Parking      | -                                                                                                                                                                                                                                               |                          |         |
| Music<br>Instrument  | -                                                                                                                                                                                                                                               | Pet                      | Allowed |