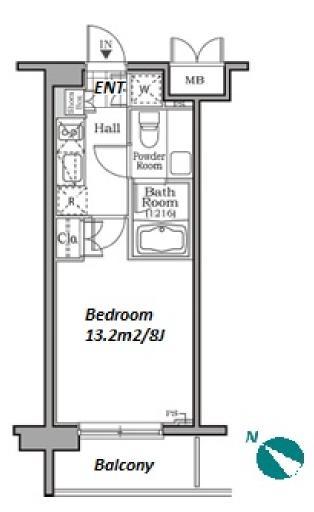

#301, 1-4-15, Hiroo, Shibuya-ku, Tokyo 150-0012, Japan +81 (0)3 6427 5860 inquiry@houserep-tokyo.com

Transaction Type: Intermediate Agent Fee: 1 month + tax

Website: www.houserep-tokyo.com

| Lease Conditions      |                                                                                                                                                                                                                                                   |
|-----------------------|---------------------------------------------------------------------------------------------------------------------------------------------------------------------------------------------------------------------------------------------------|
| LAYOUT                | Studio                                                                                                                                                                                                                                            |
| SIZE                  | 25.06 m <sup>2</sup> /269.74 ft <sup>2</sup>                                                                                                                                                                                                      |
| RENT                  | JPY 109,000 / month                                                                                                                                                                                                                               |
| <b>Management Fee</b> | JPY10,000/month                                                                                                                                                                                                                                   |
| Deposit               | 2 months Key Money -                                                                                                                                                                                                                              |
| Lease Term            | Standard lease for 24 months                                                                                                                                                                                                                      |
| Available             | End, Oct, 2024                                                                                                                                                                                                                                    |
| Renewal Fee           | 1 month                                                                                                                                                                                                                                           |
| Agent Fee             | 1 month + tax                                                                                                                                                                                                                                     |
| Other Info            | Key Replacement Fee : JPY20,000 Tax not included / Guarantor Company : TBC / No Key Money / Auto lock / Air-Con / Separated Toilet / Balcony / Internet (Extra Charge) / Penalty Fee for Early Cancellation / CS/CATV / Flooring / Bathroom dryer |
| Building Information  |                                                                                                                                                                                                                                                   |
| Completion            | Jun, 2008 Earthquake Resistance New                                                                                                                                                                                                               |
| Structure             | RC, 6 floors above                                                                                                                                                                                                                                |
| Car Parking           | -                                                                                                                                                                                                                                                 |
| Bicycle Parking       | -                                                                                                                                                                                                                                                 |
| Music<br>Instrument   | - Pet Allowed                                                                                                                                                                                                                                     |
| Facilities            | Delivery box / Elevator / Security / Close to Station                                                                                                                                                                                             |