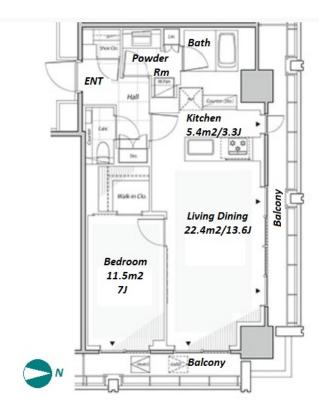

\*The actual Layout & Size may differ slightly from this floor plans & pictures.

inquiry@houserep-tokyo.com

+81 (0)3 6427 5860

 $\label{eq:Transaction} Type: Intermediate \\ Agent Fee: 1 month + tax$ 

Website: www.houserep-tokyo.com

| Lease Conditions     |                                                                                                                                                                                       |                          |     |
|----------------------|---------------------------------------------------------------------------------------------------------------------------------------------------------------------------------------|--------------------------|-----|
| LAYOUT               | 1 BR                                                                                                                                                                                  |                          |     |
| SIZE                 | 59.73 m <sup>2</sup> /642.92 ft <sup>2</sup>                                                                                                                                          |                          |     |
| RENT                 | JPY 420,000 / month                                                                                                                                                                   |                          |     |
| Management Fee       | -                                                                                                                                                                                     |                          |     |
| Deposit              | 4 months                                                                                                                                                                              | <b>Key Money</b>         | -   |
| Lease Term           | Fixed term lease for 24 months                                                                                                                                                        |                          |     |
| Available            | Now                                                                                                                                                                                   |                          |     |
| Renewal Fee          | -                                                                                                                                                                                     |                          |     |
| Agent Fee            | 1 month + tax                                                                                                                                                                         |                          |     |
| Other Info           | Guarantor Company: TBC / No Key Money / Auto lock / Air-Con / Separated Toilet / Balcony / Internet Included / CS/CATV / Flooring / Floor Heating / Dishwasher / Bathroom dryer / WIC |                          |     |
| Building Information |                                                                                                                                                                                       |                          |     |
| Completion           | Feb, 2024                                                                                                                                                                             | Earthquake<br>Resistance | New |
| Structure            | RC, 32 floors above                                                                                                                                                                   |                          |     |
| Car Parking          | TBC                                                                                                                                                                                   |                          |     |