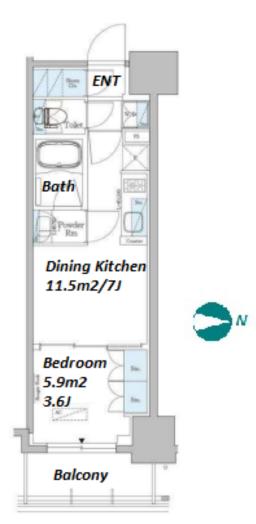

Website: www.houserep-tokyo.com

| Rucho Line (10 mm)    |                                                                                                                                                                                                             |
|-----------------------|-------------------------------------------------------------------------------------------------------------------------------------------------------------------------------------------------------------|
| Lease Conditions      |                                                                                                                                                                                                             |
| LAYOUT                | 1 BR                                                                                                                                                                                                        |
| SIZE                  | 26.95 m <sup>2</sup> /290.08 ft <sup>2</sup>                                                                                                                                                                |
| RENT                  | JPY 142,000 / month                                                                                                                                                                                         |
| <b>Management Fee</b> | JPY12,000/month                                                                                                                                                                                             |
| Deposit               | 2 months Key Money -                                                                                                                                                                                        |
| Lease Term            | Standard lease for 24 months                                                                                                                                                                                |
| Available             | Early, Nov, 2024                                                                                                                                                                                            |
| Renewal Fee           | 1 month                                                                                                                                                                                                     |
| Agent Fee             | 1 month + tax                                                                                                                                                                                               |
| Other Info            | Key Replacement Fee: JPY20,000 Tax not included / Guarantor Company: TBC / No Key Money / Auto lock / Air-Con / Separated Toilet / Balcony / Penalty Fee for Early Cancellation / Flooring / Bathroom dryer |
| Building Information  |                                                                                                                                                                                                             |
| Completion            | Feb, 2019 Earthquake Resistance New                                                                                                                                                                         |
| Structure             | RC, 10 floors above                                                                                                                                                                                         |
| Car Parking           | -                                                                                                                                                                                                           |
| Bicycle Parking       | for 1 space JPY500 + tax / month                                                                                                                                                                            |
| Music<br>Instrument   | - Pet -                                                                                                                                                                                                     |
| Facilities            | Delivery box / Elevator / Newly-built (~7 y/o)                                                                                                                                                              |